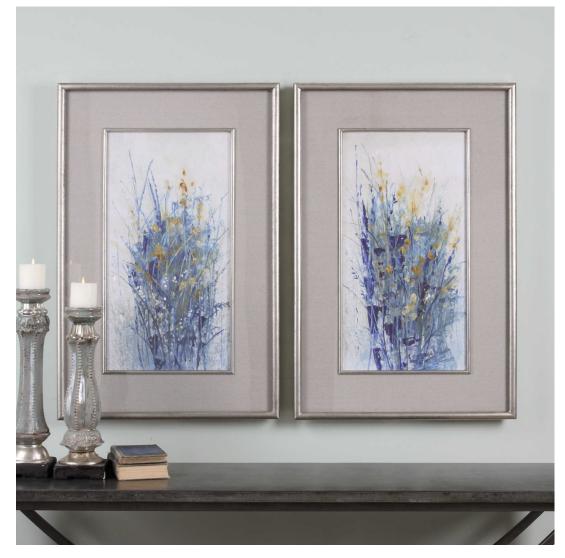

## INDIGO FLORALS FRAMED PRINTS, S/2

ITEM #41558

These vibrant prints showcase a modern interpretation of traditional, floral artwork. Saturated indigo hues give these pieces a rich fluidity and dark contrast from the golden accents and white background. Pale gray linen mats surround each print. Distressed silver frames with dark gray accents and matching fillets completes these prints. Each print is placed under protective glass. Artwork by Tim O'Toole.