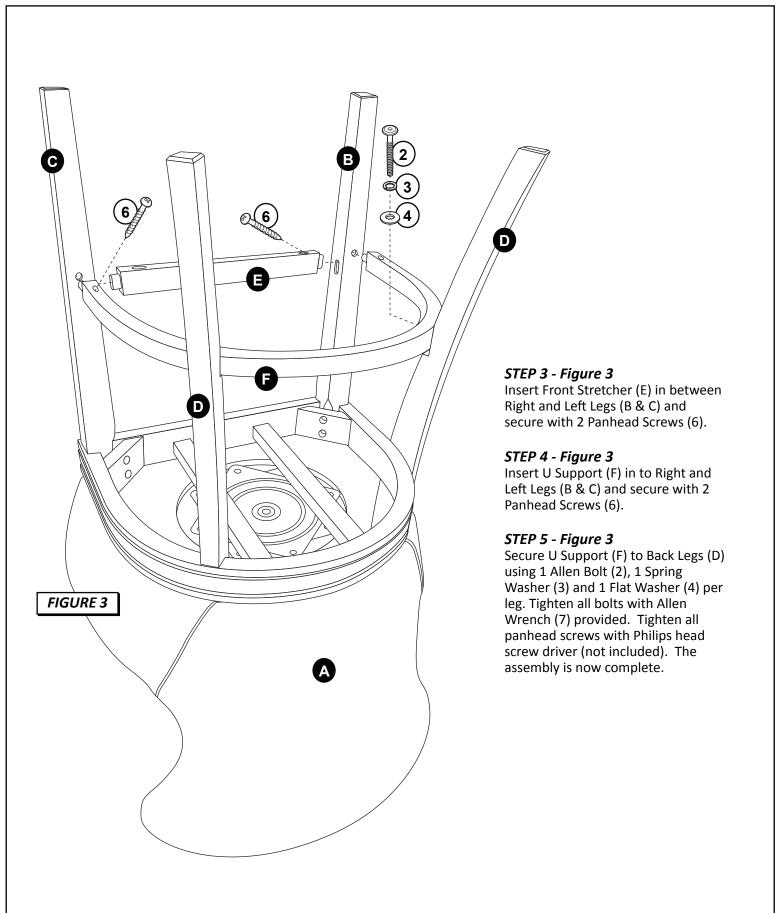

## Caydena Upholstered Wood Swivel Stool

Date: 01-11-2017 Page 3 of 3 Model #4346-826 Counter Stool

Model #4346-830 Barstool