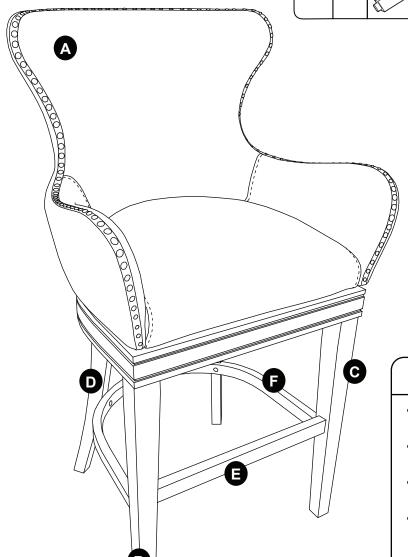

| CODE | QTY | COMPONENTS      | CODE | QTY | COMPONENTS |
|------|-----|-----------------|------|-----|------------|
| A    | 1   | Cushion Seat    | В    | 1   | Left Leg   |
| С    | 1   | Right Leg       | D    | 2   | Back Legs  |
| E    | 1   | Front Stretcher | F    | 1   | U Support  |