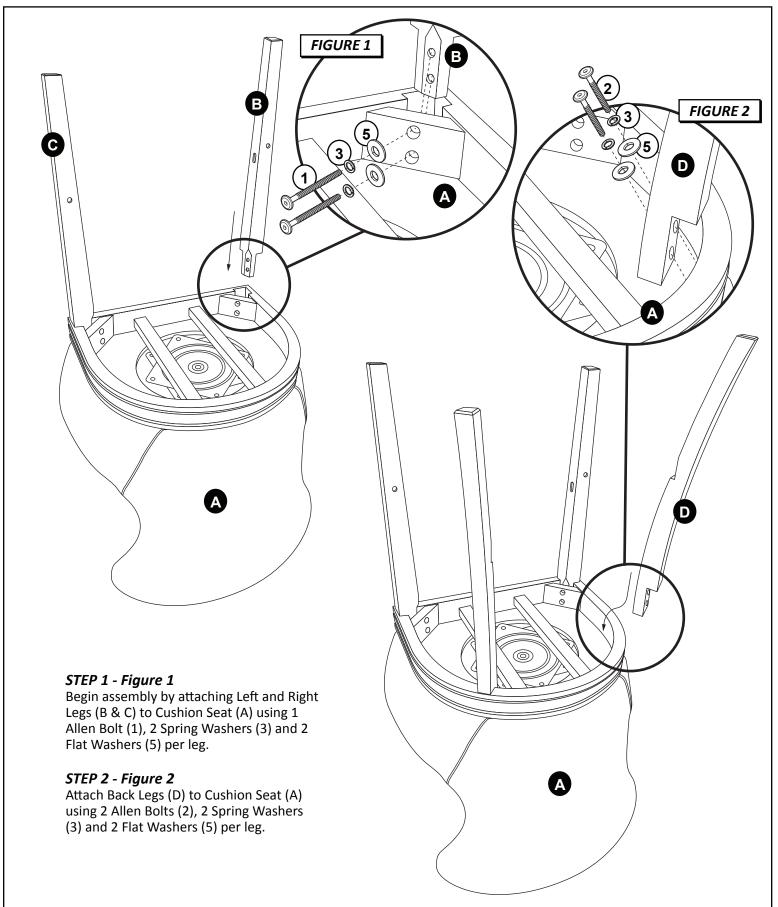

## Caydena Upholstered Wood Swivel Stool

Date: 01-11-2017 Page 2 of 3

Model #4346-826 Counter Stool Model #4346-830 Barstool