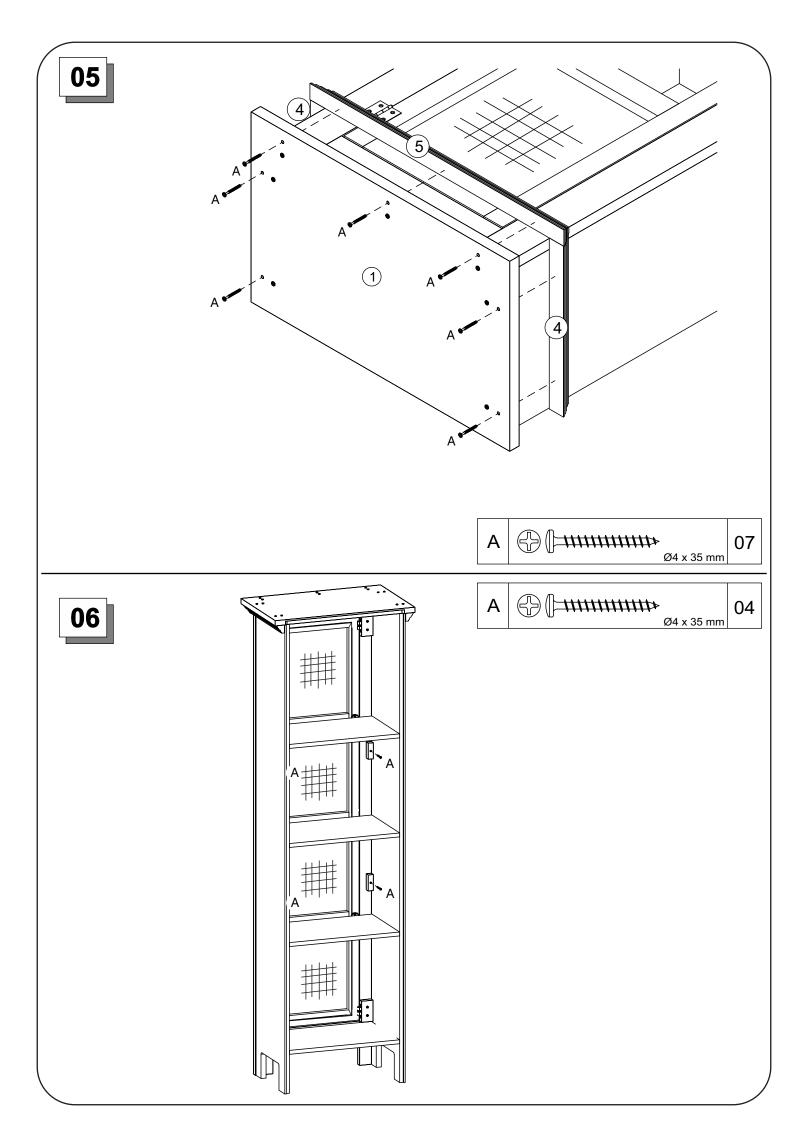

## PRODUCT PARTS

## HARDWARE/ ACCESSORIES

| А |          | Ø4 x 35 mm | 20 | Е | <u> </u> |
|---|----------|------------|----|---|----------|
| В |          | Ø4 x 30 mm | 18 | F |          |
| С | <u> </u> | Nail 10x10 | 32 | G |          |
| D |          | Ø8 x 30 mm | 20 | G |          |
|   |          | B          |    |   |          |