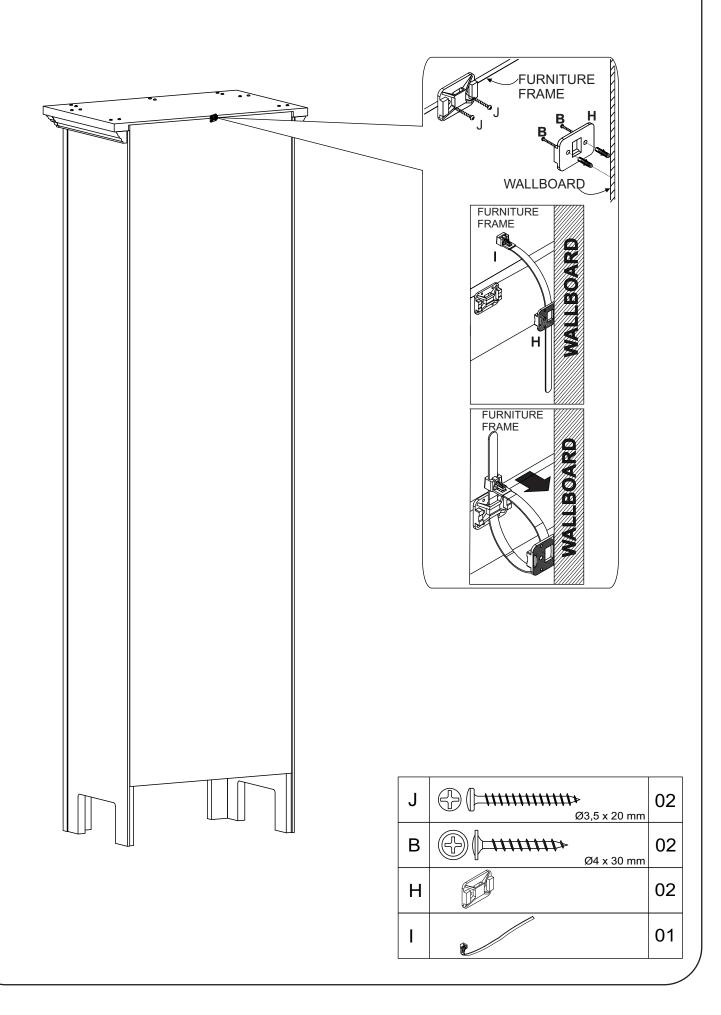

dicines can cause severe damage to the finishing.

If you need any assistance, please contact: support@bhd-imports.com

Distributed by BHD Imports LLC www.thebeachhousedesign.com



## PRODUCT PARTS



## HARDWARE/ ACCESSORIES

| А |          | Ø4 x 35 mm | 20 | Е | <u> </u> |
|---|----------|------------|----|---|----------|
| В |          | Ø4 x 30 mm | 18 | F |          |
| С | <u> </u> | Nail 10x10 | 32 | G |          |
| D |          | Ø8 x 30 mm | 20 | G |          |
|   |          | B          |    |   |          |

| E | <u>☐ \\\\\\\\\\\\\\\\\\\\\\\\\\\\\\\\\\\\</u> | 02 |
|---|-----------------------------------------------|----|
| F | ()                                            | 01 |
| G |                                               | 01 |

02 Н

02 01 Ø3,5 x 20 mm