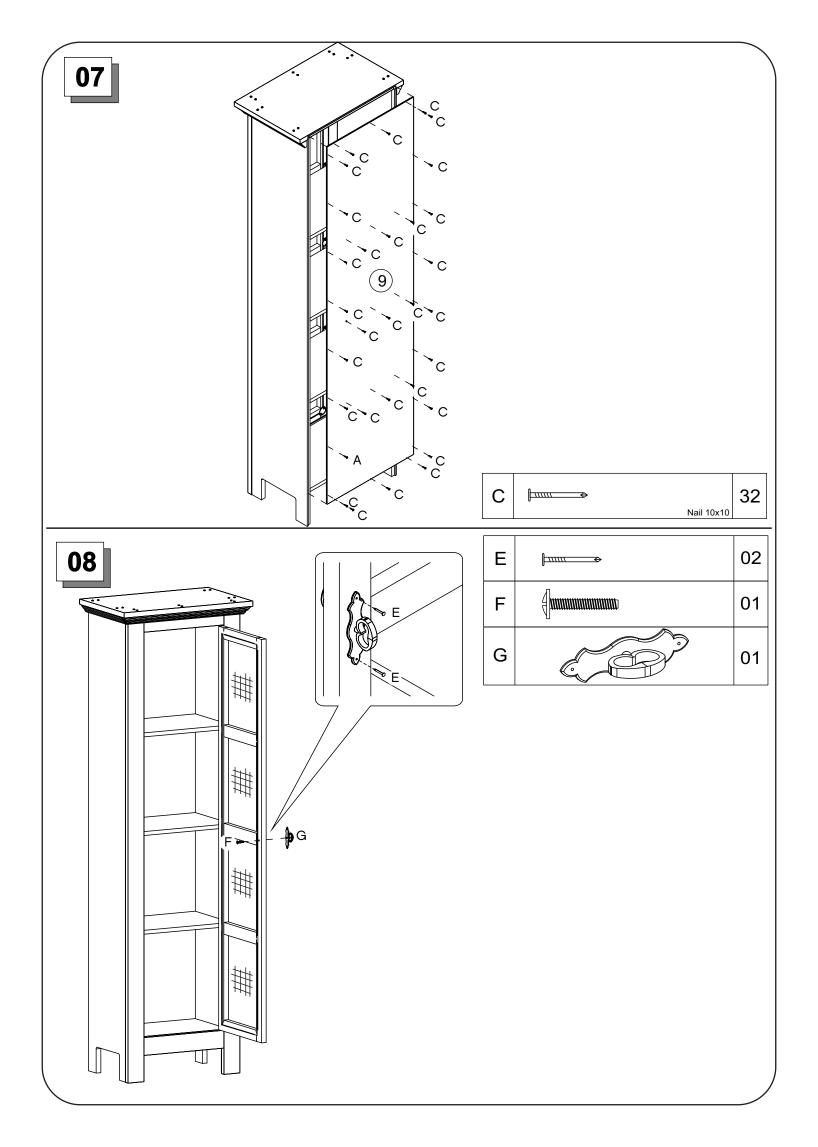

## PRODUCT PARTS

## HARDWARE/ ACCESSORIES

| А |          | Ø4 x 35 mm | 20 | Е | <u> </u> |
|---|----------|------------|----|---|----------|
| В |          | Ø4 x 30 mm | 18 | F |          |
| С | <u> </u> | Nail 10x10 | 32 | G |          |
| D |          | Ø8 x 30 mm | 20 | G |          |
|   |          | B          |    |   |          |

| E | <u>☐ \\\\\\\\\\\\\\\\\\\\\\\\\\\\\\\\\\\\</u> | 02 |
|---|-----------------------------------------------|----|
| F | ()                                            | 01 |
| G |                                               | 01 |