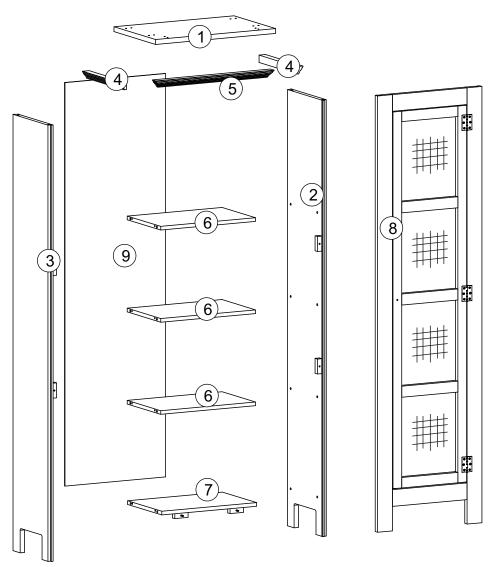

le details make it a single and exclusive unit.
- This item is intended for **indoor** use.
- Do not place it in direct sunlight or damp areas.
- Watch out of placing it in front of air conditioning vents or heaters.
- Avoid placing hot surfaces directly over the wood, it may stain, burn or damage its finishing.
- Sharp objects may damage wood.
- To move your piece ask for help, dragging it will damage the finishing and item structure, loose legs and side parts.
- Clean it with soft, clean & dry cloth.
- If you feel necessary use an appropriate furniture polish.
- Alcohol, perfume and other medicines can cause severe damage to the finishing.

If you need any assistance, please contact: support@bhd-imports.com

Distributed by BHD Imports LLC www.thebeachhousedesign.com



## PRODUCT PARTS



## HARDWARE/ ACCESSORIES

| А |          | Ø4 x 35 mm | 20 | Е | <u> </u> |
|---|----------|------------|----|---|----------|
| В |          | Ø4 x 30 mm | 18 | F |          |
| С | <u> </u> | Nail 10x10 | 32 | G |          |
| D |          | Ø8 x 30 mm | 20 | G |          |
|   |          | B          |    |   |          |

| E | <u>☐ \\\\\\\\\\\\\\\\\\\\\\\\\\\\\\\\\\\\</u> | 02 |
|---|-----------------------------------------------|----|
| F | ()                                            | 01 |
| G |                                               | 01 |

02 Н

02 01 Ø3,5 x 20 mm