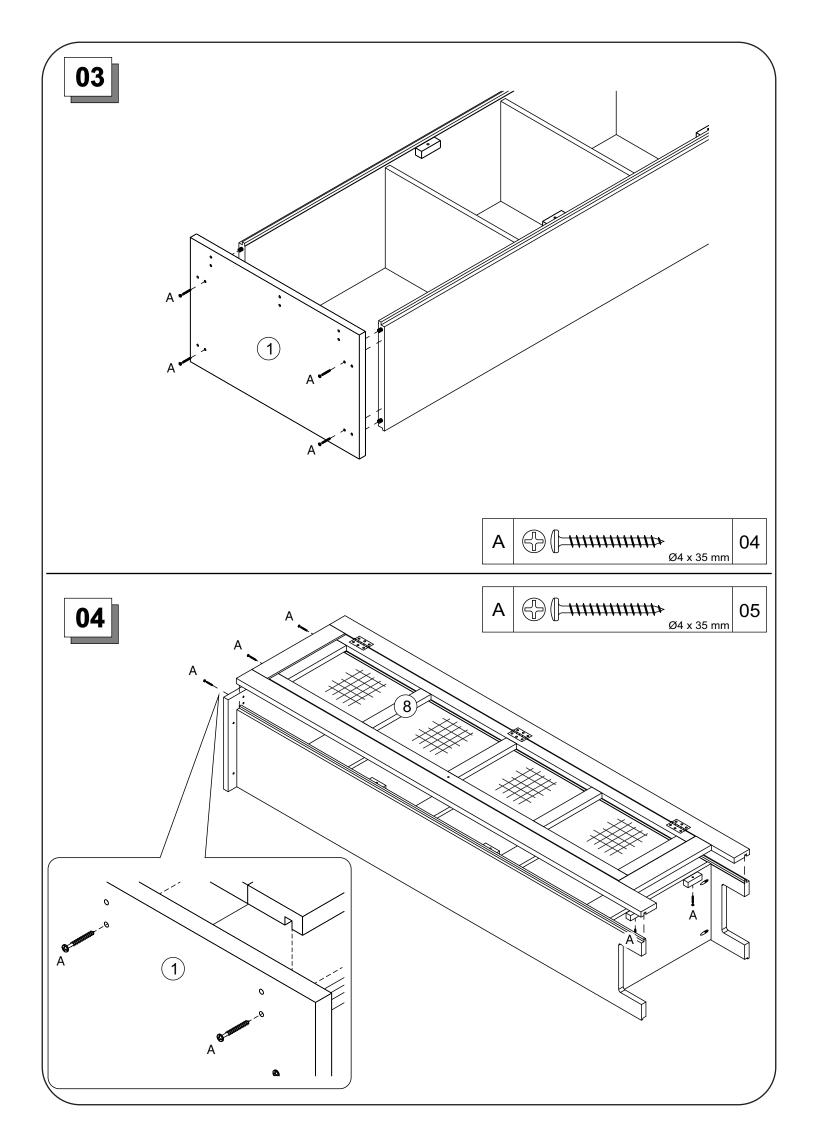

## HARDWARE/ ACCESSORIES

| А |          | Ø4 x 35 mm | 20 | Е | <u> </u> |
|---|----------|------------|----|---|----------|
| В |          | Ø4 x 30 mm | 18 | F |          |
| С | <u> </u> | Nail 10x10 | 32 | G |          |
| D |          | Ø8 x 30 mm | 20 | G |          |
|   |          | B          |    |   |          |

| E | <u>☐ \\\\\\\\\\\\\\\\\\\\\\\\\\\\\\\\\\\\</u> | 02 |
|---|-----------------------------------------------|----|
| F | ()                                            | 01 |
| G |                                               | 01 |