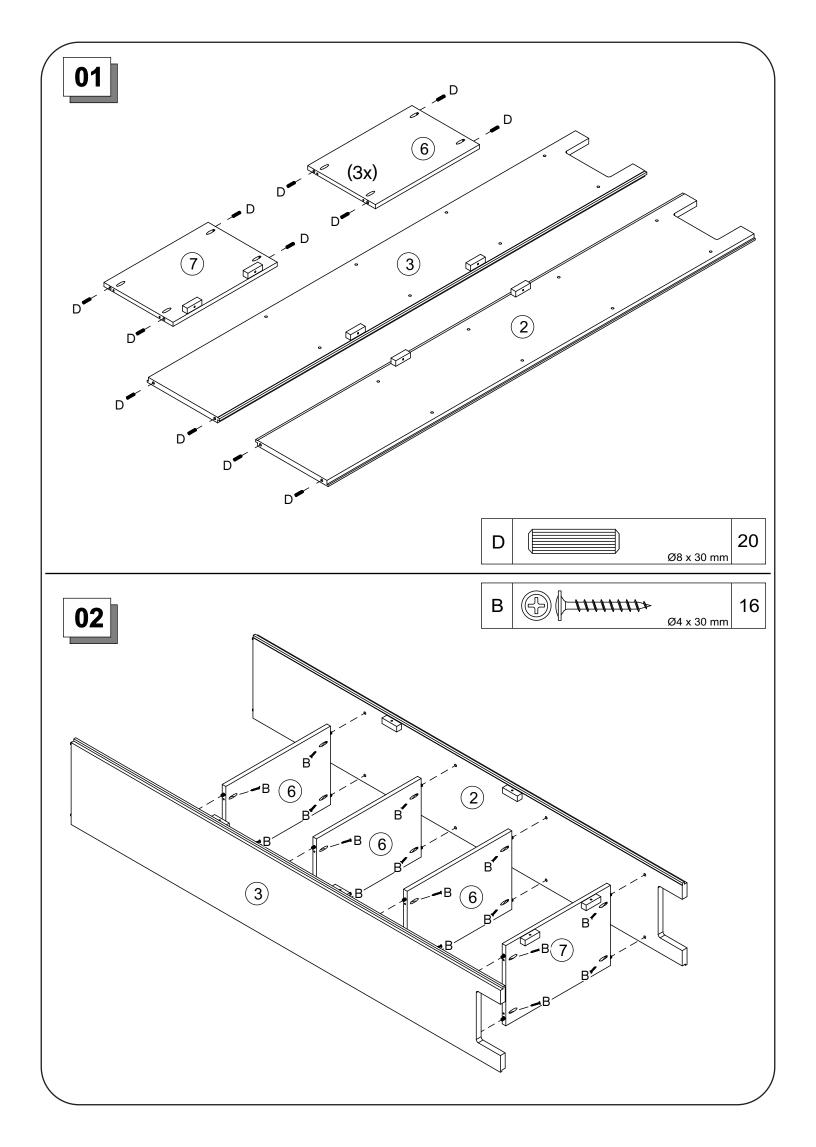

## HARDWARE/ ACCESSORIES

| А |          | Ø4 x 35 mm | 20 | Е | <u> </u> |
|---|----------|------------|----|---|----------|
| В |          | Ø4 x 30 mm | 18 | F |          |
| С | <u> </u> | Nail 10x10 | 32 | G |          |
| D |          | Ø8 x 30 mm | 20 | G |          |
|   |          | B          |    |   |          |

| E | <u>☐ \\\\\\\\\\\\\\\\\\\\\\\\\\\\\\\\\\\\</u> | 02 |
|---|-----------------------------------------------|----|
| F | ()                                            | 01 |
| G |                                               | 01 |