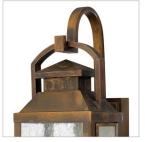

## MEDIUM WALL MOUNT LANTERN

Revere is a traditional coach lantern in solid brass with clear seedy glass panels. The glass faux candle sleeves and classic candelabra lamping complete the authentic appearance.

## PRODUCT DETAILS:

- Suitable for use in wet (outdoor direct rain or sprinkler) locations as defined by NEC and CEC.
   Meets United States UL Underwriters Laboratories & CSA Canadian Standards Association
   Product Safety Standards
- 2 year finish warranty
- The Heritage Collection encompasses premium outdoor fixtures that pay tribute to the nostalgia
  of America's past while reinforcing Hinkley's philosophy of timeless, quality design.
- Classic lines and heritage details complement traditional architecture
- · Rich dark brass finish