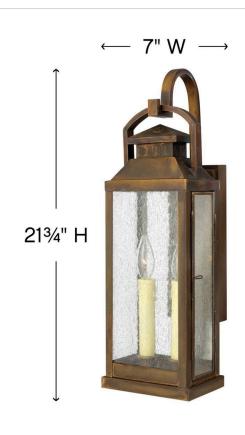

## MEDIUM WALL MOUNT LANTERN

Revere is a traditional coach lantern in solid brass with clear seedy glass panels. The glass faux candle sleeves and classic candelabra lamping complete the authentic appearance.

| DETAILS   |             |
|-----------|-------------|
| FINISH:   | Sienna      |
| MATERIAL: | Solid Brass |
| GLASS:    | Clear Seedy |

| DIMENSIONS     |              |
|----------------|--------------|
| WIDTH:         | 7"           |
| HEIGHT:        | 21.8"        |
| DEPTH:         | 7            |
| WEIGHT:        | 8.5lb        |
| BACK PLATE:    | 4.5"W X 11"H |
| EXTENSION:     | 7.3"         |
| TOP TO OUTLET: | 12.25"       |