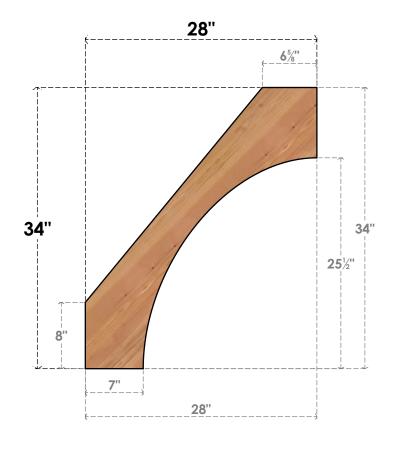

## BRC06X28X34WTL00SWR

5 1/2"W X 28"D X 34"H WESTLAKE SMOOTH BRACE, WESTERN RED CEDAR

SIDE