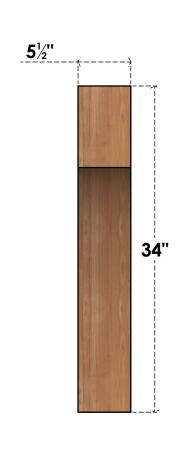

## BRC06X28X34WTL00SWR

5 1/2"W X 28"D X 34"H WESTLAKE SMOOTH BRACE, WESTERN RED CEDAR

SIDE

## **FRONT**

**EKENA MILLWORK** 2300 WEST MAIN ST. CLARKSVILLE, TX 75426 TOLL FREE: 866-607-0453 WWW.EKENAMILLWORK.COM