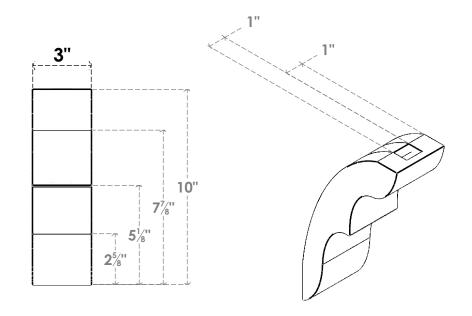

## ITEM NUMBER: BRCURO030X06000X10000OZKRCPR

3"W X 6"D X 10"H OZARK ROUGH CEDAR WOODGRAIN OPEN TIMBERTHANE BRACE, PRIMED TAN

**SIDE PROFILE** 

**FRONT PROFILE** 

**ISOMETRIC** 

**EKENA MILLWORK** 2300 WEST MAIN ST. CLARKSVILLE, TX 75426 TOLL FREE: 866-607-0453 WWW.EKENAMILLWORK.COM