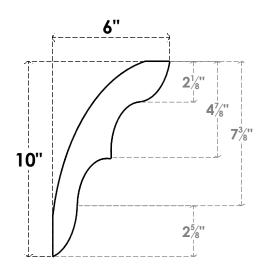

## ITEM NUMBER: BRCURO030X06000X10000OZKRCPR

3"W X 6"D X 10"H OZARK ROUGH CEDAR WOODGRAIN OPEN TIMBERTHANE BRACE, PRIMED TAN

**SIDE PROFILE** 

**FRONT PROFILE** 

**ISOMETRIC** 

**EKENA MILLWORK** 2300 WEST MAIN ST. CLARKSVILLE, TX 75426 TOLL FREE: 866-607-0453 WWW.EKENAMILLWORK.COM