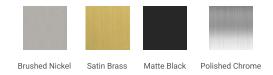

## H054S



## **BASE CABINET DIMENSIONS**

54" W x 21.5" D x 33.5" H

### **FEATURES**

- Solid wood frame with engineered wood panels
- Dovetail drawers and joints
- Soft closing doors & drawers

## HARDWARE FINISHES



### **AVAILABLE COLORS**



#### **FRONT VIEW**



54"



#### SIDE VIEW





### **OVERALL DIMENSIONS**

55" W x 22" D x 0.75" H

# **COUNTERTOP OPTIONS**



Carrara Marble CW2-055S-REC-CT

### **FEATURES**

- Solid countertop with mitered edges & seams
- Undermount white rectangular sink
- Pre-drilled for 8" widespread faucet

#### **INCLUDED**

- Countertop
- Matching Backsplash
- Rectangle Sink

#### COUNTERTOP PLAN VIEW



#### **EDGE SIDE VIEW**



## THREE DIMENSIONAL COUNTERTOP VIEW