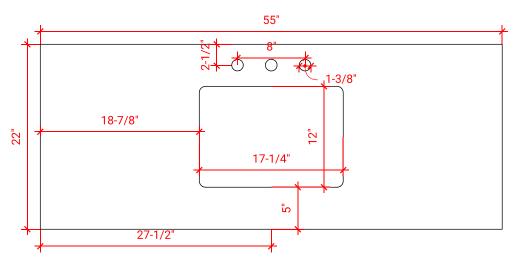

### **OVERALL DIMENSIONS**

55" W x 22" D x 0.75" H

### **FEATURES**

- Solid countertop with mitered edges & seams
- Undermount white rectangular sink
- Pre-drilled for 8" widespread faucet

#### **INCLUDED**

- Countertop
- Matching Backsplash
- Rectangle Sink

#### COUNTERTOP PLAN VIEW