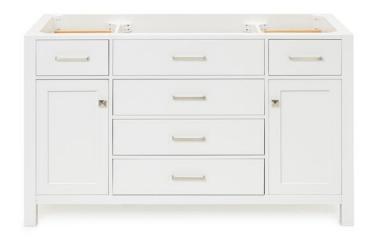

## H054S

## **BASE CABINET DIMENSIONS**

54" W x 21.5" D x 33.5" H

### **FEATURES**

- Solid wood frame with engineered wood panels
- Dovetail drawers and joints
- Soft closing doors & drawers