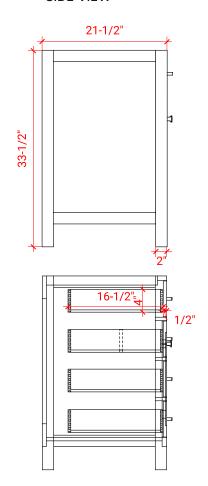

## H054S



## **BASE CABINET DIMENSIONS**

54" W x 21.5" D x 33.5" H

### **FEATURES**

- Solid wood frame with engineered wood panels
- Dovetail drawers and joints
- Soft closing doors & drawers

## HARDWARE FINISHES



### **AVAILABLE COLORS**



#### **FRONT VIEW**



54"



#### SIDE VIEW





### **OVERALL DIMENSIONS**

55" W x 22" D x 0.75" H

# **COUNTERTOP OPTIONS**



Carrara Marble CW2-055S-REC-CT

### **FEATURES**

- Solid countertop with mitered edges & seams
- Undermount white rectangular sink
- Pre-drilled for 8" widespread faucet

#### **INCLUDED**

- Countertop
- Matching Backsplash
- Rectangle Sink

#### COUNTERTOP PLAN VIEW



#### **EDGE SIDE VIEW**



## THREE DIMENSIONAL COUNTERTOP VIEW