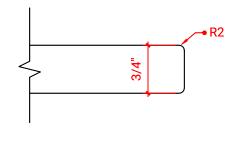

## H054S



## **BASE CABINET DIMENSIONS**

54" W x 21.5" D x 33.5" H

### **FEATURES**

- Solid wood frame with engineered wood panels
- Dovetail drawers and joints
- Soft closing doors & drawers

## HARDWARE FINISHES



### **AVAILABLE COLORS**



#### **FRONT VIEW**



54"



#### SIDE VIEW





### **OVERALL DIMENSIONS**

55" W x 22" D x 0.75" H

# **COUNTERTOP OPTIONS**



Carrara Marble CW2-055S-REC-CT

### **FEATURES**

- Solid countertop with mitered edges & seams
- Undermount white rectangular sink
- Pre-drilled for 8" widespread faucet

#### **INCLUDED**

- Countertop
- Matching Backsplash
- Rectangle Sink

#### COUNTERTOP PLAN VIEW



#### **EDGE SIDE VIEW**



## THREE DIMENSIONAL COUNTERTOP VIEW