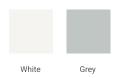

## H054S



## **BASE CABINET DIMENSIONS**

54" W x 21.5" D x 33.5" H

### **FEATURES**

- Solid wood frame with engineered wood panels
- Dovetail drawers and joints
- Soft closing doors & drawers

## HARDWARE FINISHES



### **AVAILABLE COLORS**



#### **FRONT VIEW**



54"



#### SIDE VIEW





### **OVERALL DIMENSIONS**

55" W x 22" D x 0.75" H

# **COUNTERTOP OPTIONS**



Carrara Marble CW2-055S-REC-CT

### **FEATURES**

- Solid countertop with mitered edges & seams
- Undermount white rectangular sink
- Pre-drilled for 8" widespread faucet

#### **INCLUDED**

- Countertop
- Matching Backsplash
- Rectangle Sink

#### COUNTERTOP PLAN VIEW



#### **EDGE SIDE VIEW**



## THREE DIMENSIONAL COUNTERTOP VIEW