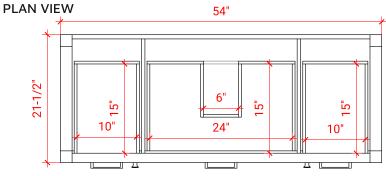

## **BASE CABINET DIMENSIONS**

54" W x 21.5" D x 33.5" H

#### **FRONT VIEW**

54"