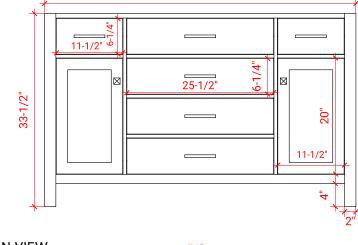

#### **FRONT VIEW**

54"

#### SIDE VIEW

### **OVERALL DIMENSIONS**

55" W x 22" D x 0.75" H