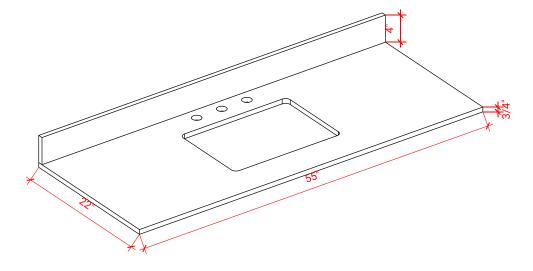

### **OVERALL DIMENSIONS**

55" W x 22" D x 0.75" H

## THREE DIMENSIONAL COUNTERTOP VIEW