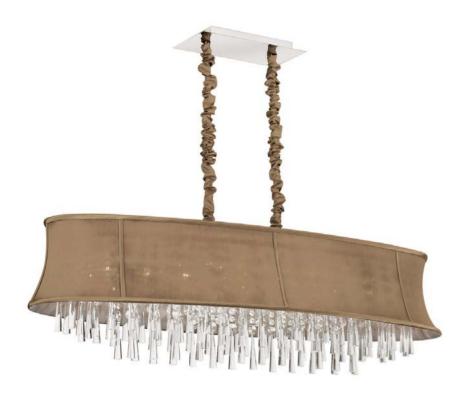

## JUL408-PC-138 - 8LT Oval Crystal Chandelier w/ Latte Shd

8 Light Oval Crystal Chandelier, Polished Chrome, Oval Latte Bell Shade

| Height<br>Width/Length<br>Depth<br>Weight                                                | 13<br>40<br>15<br>29                      | No. of Bulbs<br>LED Compatible<br>Total Wattage                 | 8<br>Yes<br>320W                                               |
|------------------------------------------------------------------------------------------|-------------------------------------------|-----------------------------------------------------------------|----------------------------------------------------------------|
| Body Material<br>Finish/Color<br>Type of Finish                                          | Metal<br>Polished Chrome<br>Electroplated | Second Material<br>Second Finish/Color                          | Fabric<br>Latte                                                |
| Bulb 1 Amount Bulb 1 Base Type Bulb 1 Max Watt. Bulb 1 Included Bulb 1 Lumens Bulb 1 CRI | 8<br>G9<br>40W<br>No                      | Rated For<br>Voltage<br>Approval<br>Warranty<br>Instal Position | Dry Location<br>120V<br>cUL or equivalent<br>1 Year<br>Ceiling |