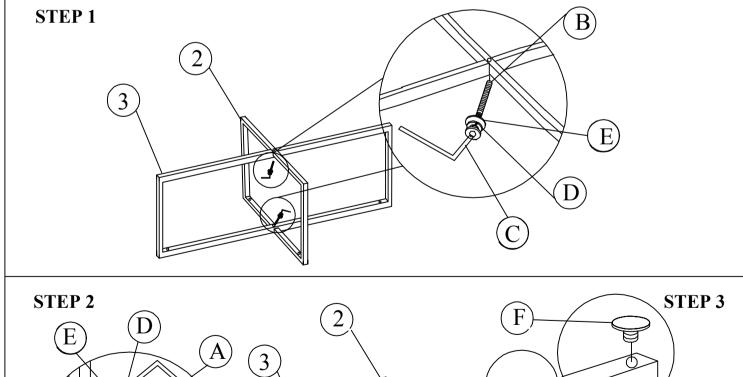

| PART LIST |           |             |      |  |  |
|-----------|-----------|-------------|------|--|--|
| NO        | DESC      | QTY/PCS     |      |  |  |
| 1         | $\langle$ | TABLE TOP   | 1 PC |  |  |
| 2         |           | TABLE LEG-1 | 1 PC |  |  |
| 3         |           | TABLE LEG-2 | 1 PC |  |  |

|    | PART LIST   |                         |         |  |  |
|----|-------------|-------------------------|---------|--|--|
| NO | DESCRIPTION |                         | QTY/PCS |  |  |
| А  |             | BOLT M6 x 35MM          | 4 PC    |  |  |
| В  |             | BOLT M6 x 15MM          | 2 PC    |  |  |
| С  | $\frown$    | ALLEN KEY M4 x 60MM     | 1 PC    |  |  |
| D  | ළ           | SPRING WASHER M6 x 12MM | 6 PC    |  |  |
| Е  | ٥           | FLAT WASHER M6 x 19MM   | 6 PC    |  |  |
| F  | Ø           | LEVELLER                | 4 PC    |  |  |