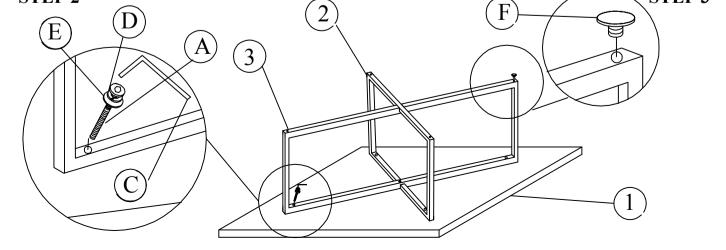

| PART LIST |           |             |      |  |  |
|-----------|-----------|-------------|------|--|--|
| NO        | DESC      | QTY/PCS     |      |  |  |
| 1         | $\langle$ | TABLE TOP   | 1 PC |  |  |
| 2         |           | TABLE LEG-1 | 1 PC |  |  |
| 3         |           | TABLE LEG-2 | 1 PC |  |  |

|    | PART LIST   |                         |         |  |  |
|----|-------------|-------------------------|---------|--|--|
| NO | DESCRIPTION |                         | QTY/PCS |  |  |
| А  |             | BOLT M6 x 35MM          | 4 PC    |  |  |
| В  |             | BOLT M6 x 15MM          | 2 PC    |  |  |
| С  | $\frown$    | ALLEN KEY M4 x 60MM     | 1 PC    |  |  |
| D  | ළ           | SPRING WASHER M6 x 12MM | 6 PC    |  |  |
| Е  | ٥           | FLAT WASHER M6 x 19MM   | 6 PC    |  |  |
| F  | Ø           | LEVELLER                | 4 PC    |  |  |