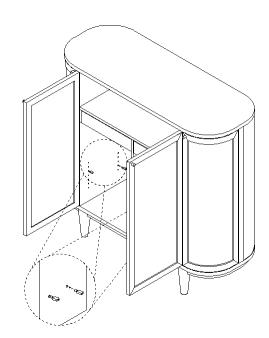

ant to remove moist substances immediately.

Note: Thank you for the purchasing Canggu Storage Cabinet. While great care is taken during production.

This piece may have some subtle natural splitting, cracking or chipping that give a natural vintage look. Such a look is part of the charm and appeal of this crafted timber product and not a manufacturing defect.

#### Anti Tip Kit (Supplied)











Part A X 2

Part B X 2

Part C X 4

Part D X 4

Part E X 8

#### **Parts**





Part Z X 2

#### EXCLUSIVE AND CONFIDENTIAL PROPERTY OF UNION HOME.

All rights reserved, including all applicable copyright, design and patent rights. Any unauthorized reproduction, adaptation, distribution or other infringement will be prosecuted.



## CANGGU STORAGE CABINET LVR00297

### STEP 1: SHELF PIN FIX



E X 8

### STEP 2: SHELF PLACED IN THE PRODUCT



Z X 2

EXCLUSIVE AND CONFIDENTIAL PROPERTY OF UNION HOME. All rights reserved, including all applicable copyright, design and patent rights. Any unauthorized reproduction, adaptation, distribution or other infringement will be prosecuted.



## CANGGU STORAGE CABINET LVR00297

## Step 3: CLIP FIX WITH WALL



## Step 4: TIE



### FINISH:

D X 4



EXCLUSIVE AND CONFIDENTIAL PROPERTY OF UNION HOME. All rights reserved, including all applicable copyright, design and patent rights. Any unauthorized reproduction, adaptation, distribution or other infringement will be prosecuted.