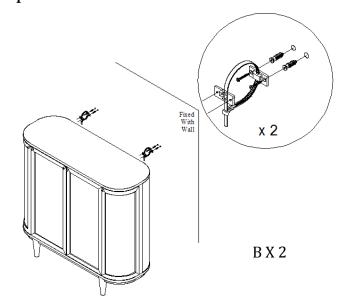

it (Supplied)











Part A X 2

Part B X 2

Part C X 4

Part D X 4

Part E X 8

#### **Parts**





Part Z X 2

#### EXCLUSIVE AND CONFIDENTIAL PROPERTY OF UNION HOME.

All rights reserved, including all applicable copyright, design and patent rights. Any unauthorized reproduction, adaptation, distribution or other infringement will be prosecuted.



## CANGGU STORAGE CABINET LVR00297

### STEP 1: SHELF PIN FIX



E X 8

### STEP 2: SHELF PLACED IN THE PRODUCT



Z X 2

EXCLUSIVE AND CONFIDENTIAL PROPERTY OF UNION HOME. All rights reserved, including all applicable copyright, design and patent rights. Any unauthorized reproduction, adaptation, distribution or other infringement will be prosecuted.



## CANGGU STORAGE CABINET LVR00297

## Step 3: CLIP FIX WITH WALL



## Step 4: TIE



### FINISH:

D X 4



EXCLUSIVE AND CONFIDENTIAL PROPERTY OF UNION HOME. All rights reserved, including all applicable copyright, design and patent rights. Any unauthorized reproduction, adaptation, distribution or other infringement will be prosecuted.