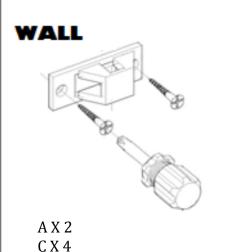

#### Anti Tip Kit (Supplied)

Part A X 2

Part B X 2

Part C X 4

Part D X 4

Part E X 8

## Step 3: CLIP FIX WITH WALL