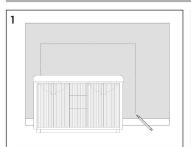

#### **Cabinet Installation**

Place vanity in the installation location. Check that vanity cabinet is level.

Apply a bead of adhesive silicone onto each edge of cabinet top. You can leave the EVA buffer strip or tear it off, before gluing the top.

Place ALTAIR vanity top onto the cabinet, making sure vanity is seated properly.

Do not use the vanity for at least 24 hours, in order to allow the glue to cure fully.

Disassemble drawer handles inside and install on drawer panel (Please disregard if the handles are installed properly).