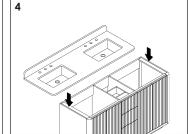

#### **Cabinet Installation**

Place vanity in the installation location. Check that vanity cabinet is level.

Apply a bead of adhesive silicone onto each edge of cabinet top. You can leave the EVA buffer strip or tear it off, before gluing the top.

Place ALTAIR vanity top onto the cabinet, making sure vanity is seated properly.

Do not use the vanity for at least 24 hours, in order to allow the glue to cure fully.

Disassemble drawer handles inside and install on drawer panel (Please disregard if the handles are installed properly).