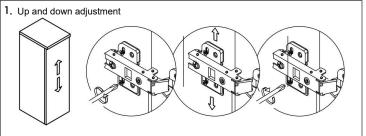

driver

Stud Finder

Level

Neutral Cure Silicone Sealant

Damp Cloth

Wood Shims

## **Main Body Parts**









Hardware(0)

Backsplash(1)

Top&Basin(1)

Main cabinet(1)

#### **Cabinet Installation**







Place vanity in the installation location. Check that vanity cabinet is level.



Apply a bead of adhesive silicone onto each edge of cabinet top. You can leave the EVA buffer strip or tear it off, before gluing the top.



Place ALTAIR vanity top onto the cabinet, making sure vanity is seated properly.



Do not use the vanity for at least 24 hours, in order to allow the glue to cure fully.



Disassemble drawer handles inside and install on drawer panel (Please disregard if the handles are installed properly).

### Slider/Drawer Adjustment











## **Hinge/Door Adjustment**







### **Dimensions**