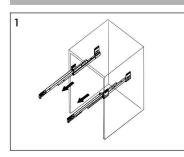

D 🖶 Ø D





Marker

Tape Measure

Screwdriver

Stud Finder

Level

Neutral Cure Silicone Sealant

Damp Cloth

Wood Shims

## **Main Body Parts**









Hardware(0)

Backsplash(1)

Top&Basin(1)

Main cabinet(1)

#### **Cabinet Installation**







Place vanity in the installation location. Check that vanity cabinet is level.



Apply a bead of adhesive silicone onto each edge of cabinet top. You can leave the EVA buffer strip or tear it off, before gluing the top.



Place ALTAIR vanity top onto the cabinet, making sure vanity is seated properly.



Do not use the vanity for at least 24 hours, in order to allow the glue to cure fully.



Disassemble drawer handles inside and install on drawer panel (Please disregard if the handles are installed properly).

### Slider/Drawer Adjustment











## **Hinge/Door Adjustment**







### **Dimensions**