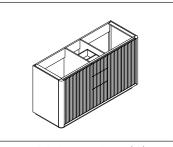

## **Main Body Parts**

Hardware(0)

Backsplash(1)

Top&Basin(1)

Main cabinet(1)

#### **Cabinet Installation**

Place vanity in the installation location. Check that vanity cabinet is level.

Apply a bead of adhesive silicone onto each edge of cabinet top. You can leave the EVA buffer strip or tear it off, before gluing the top.

Place ALTAIR vanity top onto the cabinet, making sure vanity is seated properly.

Do not use the vanity for at least 24 hours, in order to allow the glue to cure fully.

Disassemble drawer handles inside and install on drawer panel (Please disregard if the handles are installed properly).