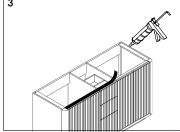

#### **Cabinet Installation**

Place vanity in the installation location. Check that vanity cabinet is level.

Apply a bead of adhesive silicone onto each edge of cabinet top. You can leave the EVA buffer strip or tear it off, before gluing the top.