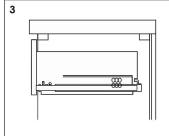

Ø D





Marker

Tape Measure

Screwdriver

Stud Finder

Level

Neutral Cure Silicone Sealant

Damp Cloth

Wood Shims

## **Main Body Parts**









Hardware(0)

Backsplash(1)

Top&Basin(1)

Main cabinet(1)

#### **Cabinet Installation**







Place vanity in the installation location. Check that vanity cabinet is level.



Apply a bead of adhesive silicone onto each edge of cabinet top. You can leave the EVA buffer strip or tear it off, before gluing the top.



Place ALTAIR vanity top onto the cabinet, making sure vanity is seated properly.



Do not use the vanity for at least 24 hours, in order to allow the glue to cure fully.



Disassemble drawer handles inside and install on drawer panel (Please disregard if the handles are installed properly).

### Slider/Drawer Adjustment











## **Hinge/Door Adjustment**







### **Dimensions**