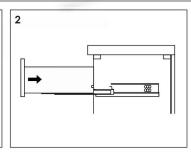

🖶 Ø D





Marker

Tape Measure

Screwdriver

Stud Finder

Level

Neutral Cure Silicone Sealant

Damp Cloth

Wood Shims

## **Main Body Parts**









Hardware(0)

Backsplash(1)

Top&Basin(1)

Main cabinet(1)

#### **Cabinet Installation**







Place vanity in the installation location. Check that vanity cabinet is level.



Apply a bead of adhesive silicone onto each edge of cabinet top. You can leave the EVA buffer strip or tear it off, before gluing the top.



Place ALTAIR vanity top onto the cabinet, making sure vanity is seated properly.



Do not use the vanity for at least 24 hours, in order to allow the glue to cure fully.



Disassemble drawer handles inside and install on drawer panel (Please disregard if the handles are installed properly).

### Slider/Drawer Adjustment











## **Hinge/Door Adjustment**







### **Dimensions**