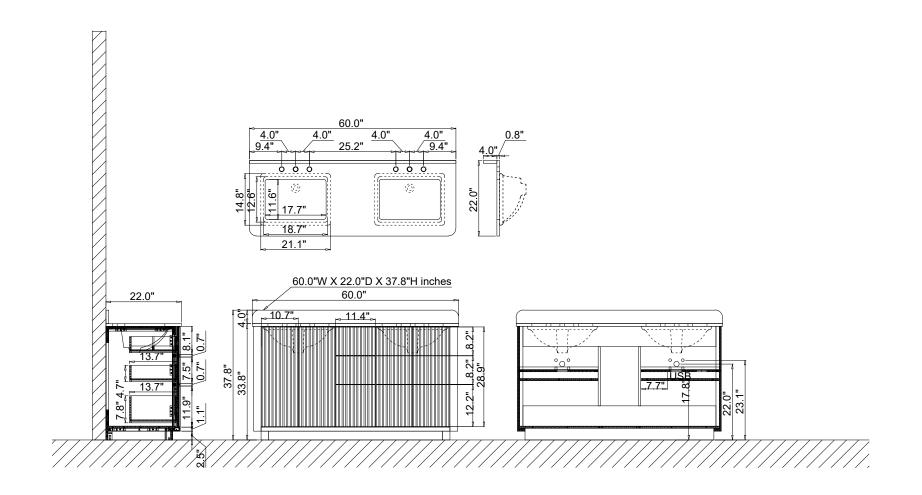

## **Main Body Parts**

Hardware(0)

Backsplash(1)

Top&Basin(1)

Main cabinet(1)