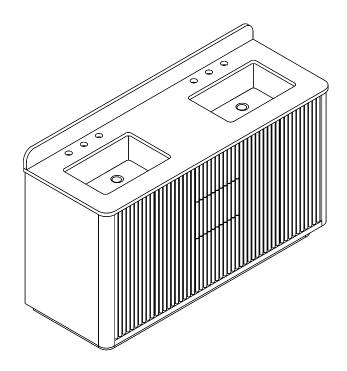

## **Main Body Parts**

Hardware(0)

Backsplash(1)

Top&Basin(1)

Main cabinet(1)

### **Dimensions**