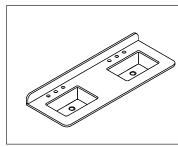

## **Main Body Parts**

Hardware(0)

Backsplash(1)

Top&Basin(1)

Main cabinet(1)

#### **Cabinet Installation**

Place vanity in the installation location. Check that vanity cabinet is level.

Apply a bead of adhesive silicone onto each edge of cabinet top. You can leave the EVA buffer strip or tear it off, before gluing the top.

Place ALTAIR vanity top onto the cabinet, making sure vanity is seated properly.

Do not use the vanity for at least 24 hours, in order to allow the glue to cure fully.

Disassemble drawer handles inside and install on drawer panel (Please disregard if the handles are installed properly).