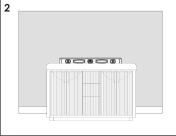

#### **Cabinet Installation**

Place vanity in the installation location. Check that vanity cabinet is level.

Apply a bead of adhesive silicone onto each edge of cabinet top. You can leave the EVA buffer strip or tear it off, before gluing the top.

Place ALTAIR vanity top onto the cabinet, making sure vanity is seated properly.

Do not use the vanity for at least 24 hours, in order to allow the glue to cure fully.

Disassemble drawer handles inside and install on drawer panel (Please disregard if the handles are installed properly).