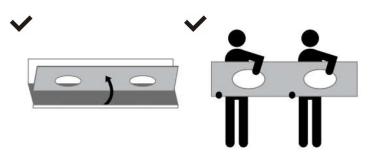

#### Crate Storage and Care

 Keep the countertop and sink in its box until installation

Do not stack anything on top of box

• Store Crate vertically in safe location

NEVER LIFT THE VANITY TOP FLAT

NEVER CARRY THE VANITY TOP FLAT