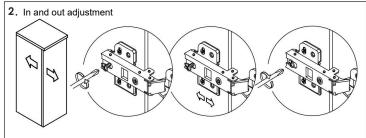

iver

Stud Finder

Level

Neutral Cure Silicone Sealant

Damp Cloth

Wood Shims

## **Main Body Parts**









Hardware(0)

Backsplash(1)

Top&Basin(1)

Main cabinet(1)

#### **Cabinet Installation**







Place vanity in the installation location. Check that vanity cabinet is level.



Apply a bead of adhesive silicone onto each edge of cabinet top. You can leave the EVA buffer strip or tear it off, before gluing the top.



Place ALTAIR vanity top onto the cabinet, making sure vanity is seated properly.



Do not use the vanity for at least 24 hours, in order to allow the glue to cure fully.



Disassemble drawer handles inside and install on drawer panel (Please disregard if the handles are installed properly).

### Slider/Drawer Adjustment











## **Hinge/Door Adjustment**







### **Dimensions**