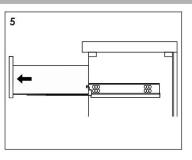

Marker

Tape Measure

Screwdriver

Stud Finder

Level

Neutral Cure Silicone Sealant

Damp Cloth

Wood Shims

## **Main Body Parts**









Hardware(0)

Backsplash(1)

Top&Basin(1)

Main cabinet(1)

#### **Cabinet Installation**







Place vanity in the installation location. Check that vanity cabinet is level.



Apply a bead of adhesive silicone onto each edge of cabinet top. You can leave the EVA buffer strip or tear it off, before gluing the top.



Place ALTAIR vanity top onto the cabinet, making sure vanity is seated properly.



Do not use the vanity for at least 24 hours, in order to allow the glue to cure fully.



Disassemble drawer handles inside and install on drawer panel (Please disregard if the handles are installed properly).

### Slider/Drawer Adjustment











## **Hinge/Door Adjustment**







### **Dimensions**