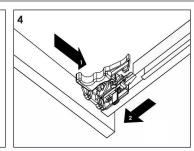

D





Marker

Tape Measure

Screwdriver

Stud Finder

Level

Neutral Cure Silicone Sealant

Damp Cloth

Wood Shims

## **Main Body Parts**









Hardware(0)

Backsplash(1)

Top&Basin(1)

Main cabinet(1)

#### **Cabinet Installation**







Place vanity in the installation location. Check that vanity cabinet is level.



Apply a bead of adhesive silicone onto each edge of cabinet top. You can leave the EVA buffer strip or tear it off, before gluing the top.



Place ALTAIR vanity top onto the cabinet, making sure vanity is seated properly.



Do not use the vanity for at least 24 hours, in order to allow the glue to cure fully.



Disassemble drawer handles inside and install on drawer panel (Please disregard if the handles are installed properly).

### Slider/Drawer Adjustment











## **Hinge/Door Adjustment**







### **Dimensions**