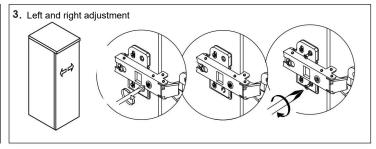

er

Stud Finder

Level

Neutral Cure Silicone Sealant

Damp Cloth

Wood Shims

## **Main Body Parts**









Hardware(0)

Backsplash(1)

Top&Basin(1)

Main cabinet(1)

#### **Cabinet Installation**







Place vanity in the installation location. Check that vanity cabinet is level.



Apply a bead of adhesive silicone onto each edge of cabinet top. You can leave the EVA buffer strip or tear it off, before gluing the top.



Place ALTAIR vanity top onto the cabinet, making sure vanity is seated properly.



Do not use the vanity for at least 24 hours, in order to allow the glue to cure fully.



Disassemble drawer handles inside and install on drawer panel (Please disregard if the handles are installed properly).

### Slider/Drawer Adjustment











## **Hinge/Door Adjustment**







### **Dimensions**