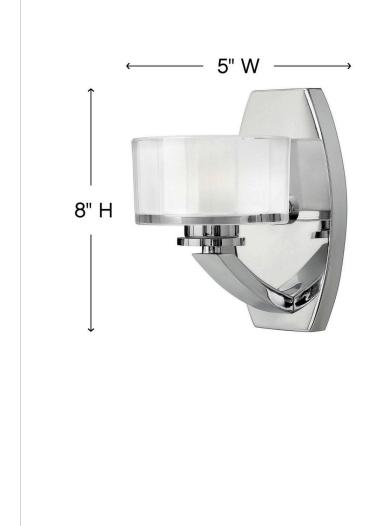

## 5590CM

SINGLE LIGHT VANITY

Meridian features minimal transitional styling with clean lines and low-profile faceted ½" thick glass. Overscaled barrel knob detailing completes this simplistic design.

| DETAILS   |                                      |
|-----------|--------------------------------------|
| FINISH:   | Chrome                               |
| MATERIAL: | Metal                                |
|           | Thick Faceted Clear Inside<br>Etched |

| DIMENSIONS     |             |
|----------------|-------------|
| WIDTH:         | 5"          |
| HEIGHT:        | 8"          |
| WEIGHT:        | 3lb         |
| BACK PLATE:    | 4.5"W X 8"H |
| EXTENSION:     | 6.5"        |
| TOP TO OUTLET: | 4"          |