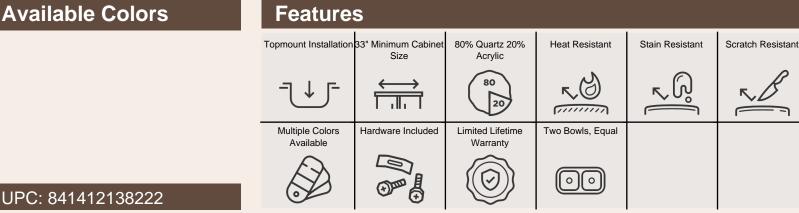

## **Quartz Granite**

Our Quartz Granite sinks come in six colors to match any countertop: black, silver, mocha, slate, beige, and white. They are made with 80% Quartz and 20% Acrylic and have a non-porous surface that gives the sink antibacterial properties. They are extremely scratch resistant, can withstand temperatures up to 550 Degrees, and are unaffected by household acids and cleaners. They are also completely stain resistant.

## T812-BLACK Double Equal Bowl Low-Divide **Topmount Sink**

33" x 22" x 10 3/4" **Topmount Installation** 33" Minimum Cabinet Size Made with 80% Quartz, 20% Acrylic All-Natural Materials - Eco-Friendly and Recyclable Offset Drain Heat Resistant to 550 Degrees Stain Resistant Scratch Resistant Multiple Colors Available Installation Hardware Included Limited Lifetime Warranty Acrylic Provides Sound Dampening - No Pads Needed

## **Available Colors**