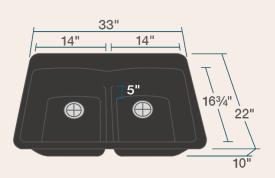

## T812-BLACK Double Equal Bowl Low-Divide **Topmount Sink**

33" x 22" x 10 3/4" **Topmount Installation** 33" Minimum Cabinet Size Made with 80% Quartz, 20% Acrylic All-Natural Materials - Eco-Friendly and Recyclable Offset Drain Heat Resistant to 550 Degrees Stain Resistant Scratch Resistant Multiple Colors Available Installation Hardware Included Limited Lifetime Warranty Acrylic Provides Sound Dampening - No Pads Needed