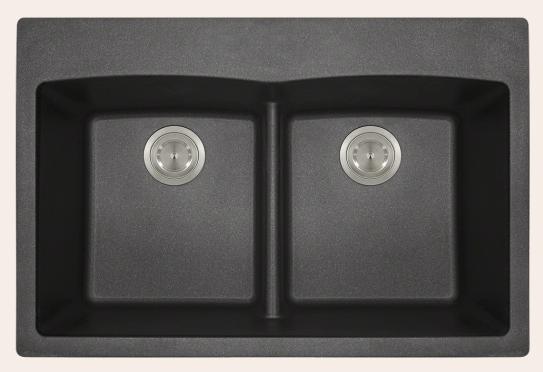

## T812-BLACK Double Equal Bowl Low-Divide **Topmount Sink**

33" x 22" x 10 3/4" **Topmount Installation** 33" Minimum Cabinet Size Made with 80% Quartz, 20% Acrylic All-Natural Materials - Eco-Friendly and Recyclable Offset Drain Heat Resistant to 550 Degrees Stain Resistant Scratch Resistant Multiple Colors Available Installation Hardware Included Limited Lifetime Warranty Acrylic Provides Sound Dampening - No Pads Needed