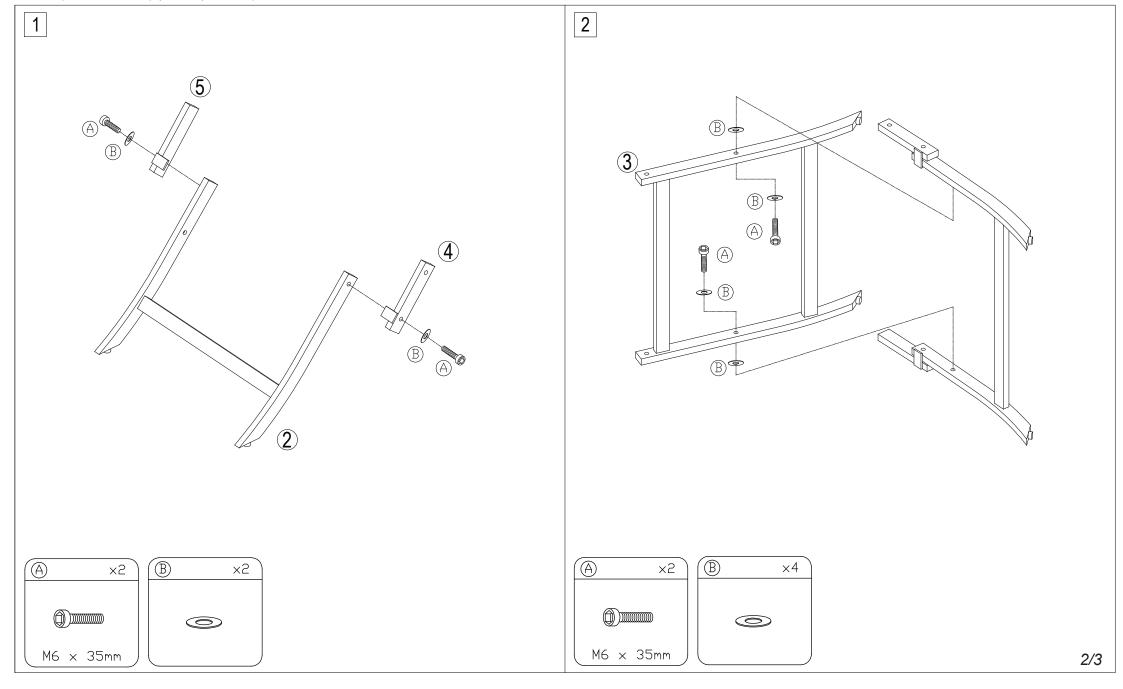

## **Part List and Hardware List**

| PIECE | DESCRIPTION          | PICTURE       | QUANTITY |
|-------|----------------------|---------------|----------|
| 1     | Тор                  |               | 1X       |
| 2     | Leg-1                | $\mathcal{A}$ | 1X       |
| 3     | Leg-2                | H             | 1X       |
| 4     | Connect 1            |               | 1X       |
| 5     | Connect 2            |               | 1X       |
| Α     | Allen bolt(M6x35 mm) |               | 4X       |
| В     | Flat washer          | 0             | 10X      |
| С     | Allen bolt(M6x16 mm) |               | 4X       |
| D     | Allen key            |               | 1X       |

## **PREPARATION**

Before beginning assembly of product, make sure all parts are present. Compare parts with package contents list and hardware contents list. If any part is missing or damaged, do not attempt to assemble the product.

Estimated Assembly Time: 30 minutes.

Tools Required for Assembly (included): Allen Key