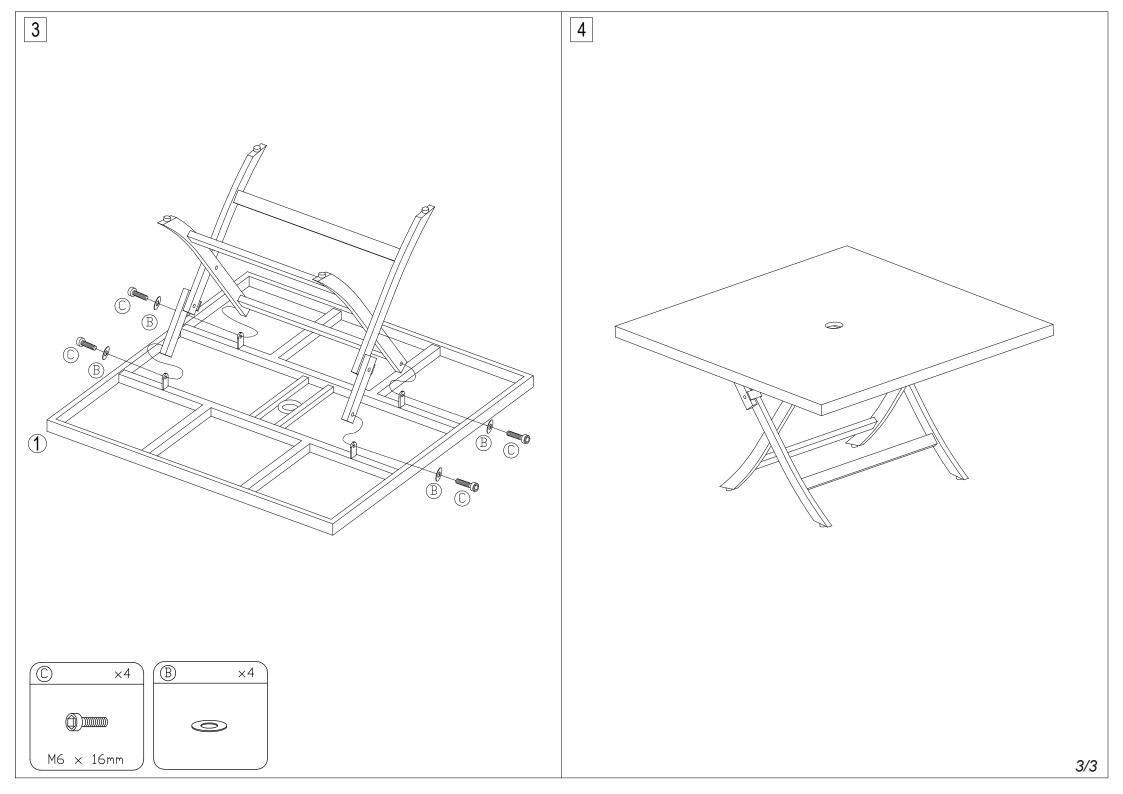

## **Part List and Hardware List**

| PIECE | DESCRIPTION          | PICTURE       | QUANTITY |
|-------|----------------------|---------------|----------|
| 1     | Тор                  |               | 1X       |
| 2     | Leg-1                | $\mathcal{A}$ | 1X       |
| 3     | Leg-2                | H             | 1X       |
| 4     | Connect 1            |               | 1X       |
| 5     | Connect 2            |               | 1X       |
| Α     | Allen bolt(M6x35 mm) |               | 4X       |
| В     | Flat washer          | 0             | 10X      |
| С     | Allen bolt(M6x16 mm) |               | 4X       |
| D     | Allen key            |               | 1X       |

## **PREPARATION**

Before beginning assembly of product, make sure all parts are present. Compare parts with package contents list and hardware contents list. If any part is missing or damaged, do not attempt to assemble the product.

Estimated Assembly Time: 30 minutes.

Tools Required for Assembly (included): Allen Key