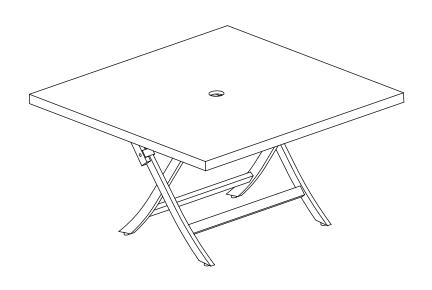

Model# PAT2002A
Product Dimensions:42.1"x42.1"x29.1"H

ATTACH YOUR RECEIPT HERE

Serial Number

Purchase Date