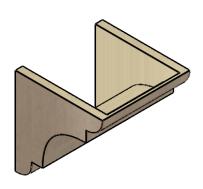

## **ISOMETRIC**

**EKENA MILLWORK** 2300 WEST MAIN ST. CLARKSVILLE, TX 75426 TOLL FREE: 866-607-0453 WWW.EKENAMILLWORK.COM

GENERATED DATE: 01/27/2023

- 1. INSTALLATION TO BE COMPLETED IN ACCORDANCE WITH MANUFACTURER'S SPECIFICATIONS.

## ITEM NUMBER: CORU12X12X12NEBRCPR

12"W X 12"D X 12"H SERIES 1 WIDE NEW BRIGHTON ROUGH CEDAR TIMBERTHANE FAUX WOOD CORBEL, PRIMED