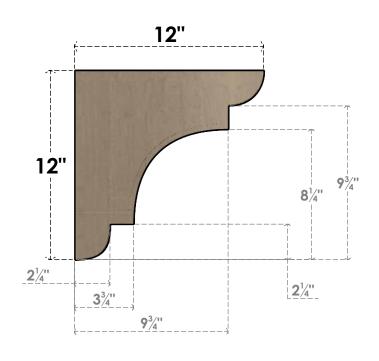

## SIDE PROFILE

## ITEM NUMBER: CORU12X12X12NEBRCPR

12"W X 12"D X 12"H SERIES 1 WIDE NEW BRIGHTON ROUGH CEDAR TIMBERTHANE FAUX WOOD CORBEL, PRIMED