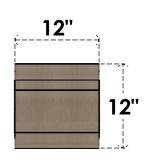

## **FRONT PROFILE**

## ITEM NUMBER: CORU12X12X12NEBRCPR

12"W X 12"D X 12"H SERIES 1 WIDE NEW BRIGHTON ROUGH CEDAR TIMBERTHANE FAUX WOOD CORBEL, PRIMED