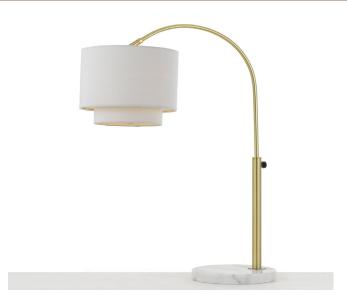

## Arched Table Lamp

Versatile and functional, the Arched table lamp with fabric shade is perfect for providing extra lighting for work or reading. Featuring an adjustable brushed nickel pole, you can extend the height for bright and brilliant illumination where you need it. Portable and stylish with a round marble base, this lamp is perfect for any living space.

## **Features**

- Arched 60W table lamp
- Contemporary design with a brushed gold finish
- 60W lamp with downward lighting (bulb not included)
- Pole adjusts height to 31.25 in.
- White linen fabric shade
- Fabric shade dimensions: 10" D x 7"H
- 9-in. round marble base
- Extends 20 in. out from base
- 6-ft. black wire with rocker on/off switch