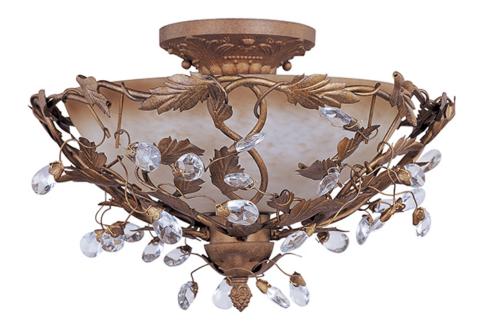

## **PRODUCT DESCRIPTION**

One of our most popular collections, Elegante combines lighting with decorating. Delicate leaves and crystals top the wrap-around vines. Offered in Etruscan Gold or Oil Rubbed Bronze.

## FINISHES OPTION

Etruscan Gold Oil Rubbed Bronze

GLASS Frosted Ivory FI

MATERIAL Steel

RATINGS CULus Dry Location

ADDITIONAL OPERATING TEMPERATURE: -20°C (-4°F), 40°C (104°F)

Always consult a qualified electrician before installing any lighting product.