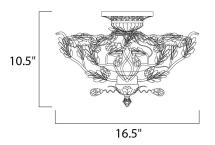

Job Type:\_

: 16.5" L x 16.5" W x 10.5" H

: 3 x 60W Incandescent E12 Candelabra , 180W Total

: 7.96 lb

## MEASUREMENTS

DIMENSION HANGING WEIGHT

LAMPING INPUT VOLTAGE : 120V BULB : 3 x 6

BULB INCLUDED : (Not Included) DIMMABLE : Yes