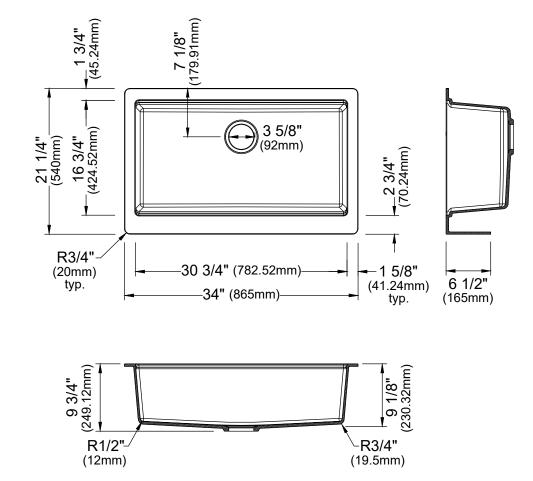

Model: QARWS-740

Shown in Grey

| Series               | Quartz QAWS Series                                                      |
|----------------------|-------------------------------------------------------------------------|
| Material             | 80% quartz / 20% acrylic resin                                          |
| Installation Type    | Apron front                                                             |
| Configuration        | Single bowl                                                             |
| Finish               | Matte finish                                                            |
| Overall Dimensions   | 34" x 21 1/4"                                                           |
| Bowl Dimensions      | 30 3/4" x 16 3/4" x 9 1/8"                                              |
| Drain Size           | 3 5/8"                                                                  |
| Colors Available     | Bisque, Concrete, White, Black, Grey, Brown                             |
| Minimum cabinet size | 36"                                                                     |
| Template Included    | No                                                                      |
| Clips Included       | No                                                                      |
| Heat Safe            | Up to 535°                                                              |
| Resistant to         | Stain, scratch, abrasion, impact                                        |
| Drain Location       | Rear                                                                    |
| Apron Depth          | 6 1/2"                                                                  |
| Accessories Included | Strainer, cutting board, colander, drying rack, grid and Luster Pro oil |