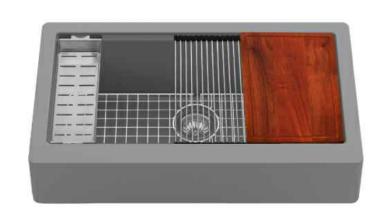

Model: QARWS-740

Shown in Grey

| Series               | Quartz QAWS Series                                                      |
|----------------------|-------------------------------------------------------------------------|
| Material             | 80% quartz / 20% acrylic resin                                          |
| Installation Type    | Apron front                                                             |
| Configuration        | Single bowl                                                             |
| Finish               | Matte finish                                                            |
| Overall Dimensions   | 34" x 21 1/4"                                                           |
| Bowl Dimensions      | 30 3/4" x 16 3/4" x 9 1/8"                                              |
| Drain Size           | 3 5/8"                                                                  |
| Colors Available     | Bisque, Concrete, White, Black, Grey, Brown                             |
| Minimum cabinet size | 36"                                                                     |
| Template Included    | No                                                                      |
| Clips Included       | No                                                                      |
| Heat Safe            | Up to 535°                                                              |
| Resistant to         | Stain, scratch, abrasion, impact                                        |
| Drain Location       | Rear                                                                    |
| Apron Depth          | 6 1/2"                                                                  |
| Accessories Included | Strainer, cutting board, colander, drying rack, grid and Luster Pro oil |