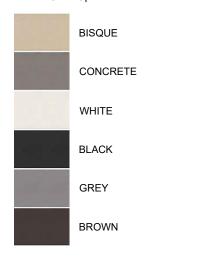

Model: QARWS-740

Shown in Grey

| Series               | Quartz QAWS Series                                                      |
|----------------------|-------------------------------------------------------------------------|
| Material             | 80% quartz / 20% acrylic resin                                          |
| Installation Type    | Apron front                                                             |
| Configuration        | Single bowl                                                             |
| Finish               | Matte finish                                                            |
| Overall Dimensions   | 34" x 21 1/4"                                                           |
| Bowl Dimensions      | 30 3/4" x 16 3/4" x 9 1/8"                                              |
| Drain Size           | 3 5/8"                                                                  |
| Colors Available     | Bisque, Concrete, White, Black, Grey, Brown                             |
| Minimum cabinet size | 36"                                                                     |
| Template Included    | No                                                                      |
| Clips Included       | No                                                                      |
| Heat Safe            | Up to 535°                                                              |
| Resistant to         | Stain, scratch, abrasion, impact                                        |
| Drain Location       | Rear                                                                    |
| Apron Depth          | 6 1/2"                                                                  |
| Accessories Included | Strainer, cutting board, colander, drying rack, grid and Luster Pro oil |

| MODEL        | FINISH   |
|--------------|----------|
| QARWS-740-GR | Grey     |
| QARWS-740-BL | Black    |
| QARWS-740-WH | White    |
| QARWS-740-BR | Brown    |
| QARWS-740-BI | Bisque   |
| QARWS-740-CN | Concrete |

## Stocked Color Options

Listing and certifications: cUPC

Limited lifetime warranty

We reserve the right to update product specifications without notice. Please visit karran.com for the most current specification sheets. All dimensions are accurate to 1/4". REV 07-2024