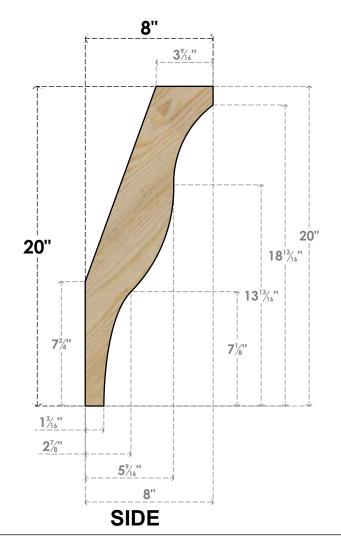

## BRC06X08X20FST00RDF

6"W X 8"D X 20"H FUNSTON ROUGH SAWN BRACE, DOUGLAS FIR

## **NOTES**

- 1. INSTALLATION TO BE COMPLETED IN ACCORDANCE WITH MANUFACTURER'S SPECIFICATIONS. 2. DRAWING MAY NOT BE TO SCALE
- 3. THIS DRAWING IS INTENDED FOR DESIGN AND PLANNING PURPOSES ONLY.
- 4. ALL INFORMATION CONTAINED HEREIN WAS CURRENT AT THE TIME OF DEVELOPMENT BUT MUST BE REVIEWED AND APPROVED BY THE PRODUCT MANUFACTURER TO BE CONSIDERED ACCURATE.
- 5. PRODUCTS ARE NOT KILN DRIED. THIS ITEM IS UNIQUE AND WILL CONTAIN THE NATURAL VARIATIONS THAT THE WOOD SPECIES OFFERS. THIS MAY RESULT IN VARIATIONS UP TO 1/4"