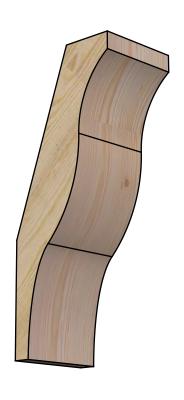

## BRC06X08X20FST00RDF

6"W X 8"D X 20"H FUNSTON ROUGH SAWN BRACE, DOUGLAS FIR

## **NOTES**

- 1. INSTALLATION TO BE COMPLETED IN ACCORDANCE WITH MANUFACTURER'S SPECIFICATIONS. 2. DRAWING MAY NOT BE TO SCALE
- 3. THIS DRAWING IS INTENDED FOR DESIGN AND PLANNING PURPOSES ONLY.
- 4. ALL INFORMATION CONTAINED HEREIN WAS CURRENT AT THE TIME OF DEVELOPMENT BUT MUST BE REVIEWED AND APPROVED BY THE PRODUCT MANUFACTURER TO BE CONSIDERED ACCURATE.
- 5. PRODUCTS ARE NOT KILN DRIED. THIS ITEM IS UNIQUE AND WILL CONTAIN THE NATURAL VARIATIONS THAT THE WOOD SPECIES OFFERS. THIS MAY RESULT IN VARIATIONS UP TO 1/4"