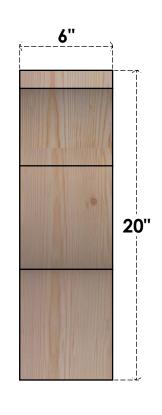

## BRC06X08X20FST00RDF

6"W X 8"D X 20"H FUNSTON ROUGH SAWN BRACE, DOUGLAS FIR

## **NOTES**

- 1. INSTALLATION TO BE COMPLETED IN ACCORDANCE WITH MANUFACTURER'S SPECIFICATIONS. 2. DRAWING MAY NOT BE TO SCALE
- 3. THIS DRAWING IS INTENDED FOR DESIGN AND PLANNING PURPOSES ONLY.
- 4. ALL INFORMATION CONTAINED HEREIN WAS CURRENT AT THE TIME OF DEVELOPMENT BUT MUST BE REVIEWED AND APPROVED BY THE PRODUCT MANUFACTURER TO BE CONSIDERED ACCURATE.
- 5. PRODUCTS ARE NOT KILN DRIED. THIS ITEM IS UNIQUE AND WILL CONTAIN THE NATURAL VARIATIONS THAT THE WOOD SPECIES OFFERS. THIS MAY RESULT IN VARIATIONS UP TO 1/4"