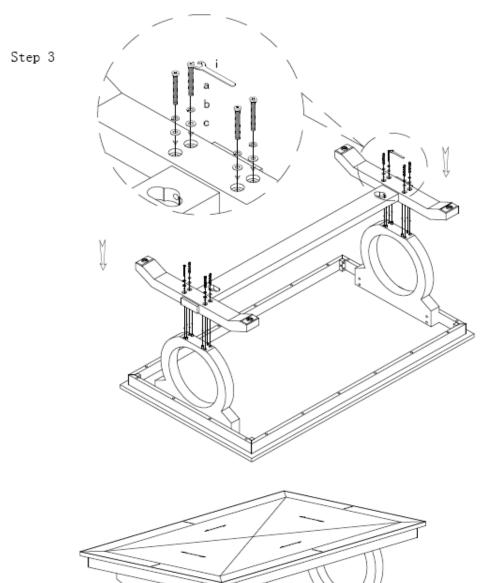

Read all instruction and study the drawing carefully before starting the assembly process.

STEP 3: Assemble with flat washer [c], lock washer [b], bolt [a] in the vertical direction.

Set the desk upright. Adjust leveler if needed to level desk on uneven floor. Check if all bolts are tighten before using