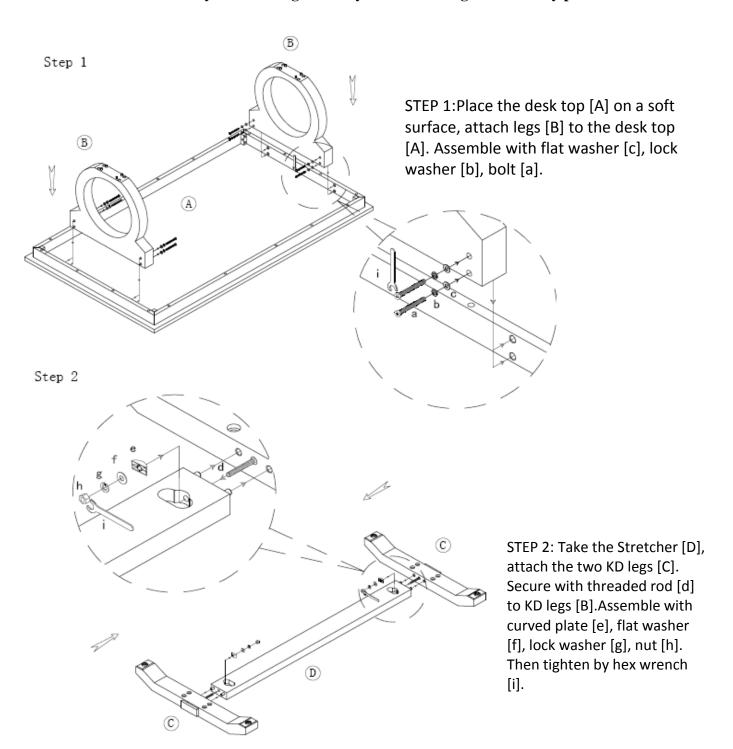

Read all instruction and study the drawing carefully before starting the assembly process.

STEP 3: Assemble with flat washer [c], lock washer [b], bolt [a] in the vertical direction.

Set the desk upright. Adjust leveler if needed to level desk on uneven floor. Check if all bolts are tighten before using