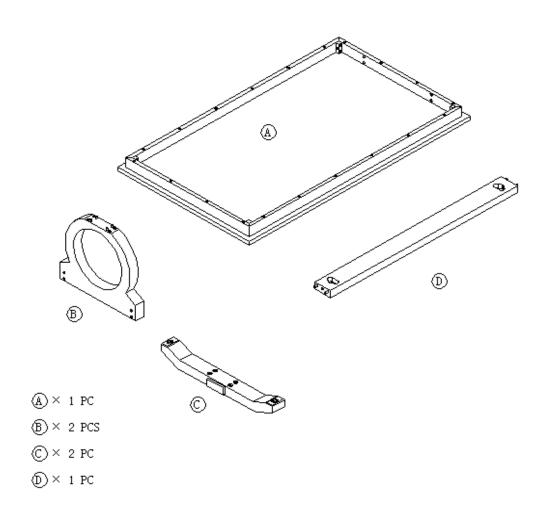

## HARDWARE PACK

| NO | <b>DRAWING</b> | DESCRIPTION  | SIZE                          | Q'ty |
|----|----------------|--------------|-------------------------------|------|
| a  | 8              | BOLT         | 5/16" * 2-1/2"                | 16   |
| b  | 4              | LOCK WASHER  | $\phi$ 5/16"* $\phi$ 13*1.8mm | 16   |
| c  | •              | FLAT WASHER  | φ 5/16"* φ 19*2mm             | 16   |
| d  | 1              | THREADED ROD | M8*90mm                       | 2    |
| e  |                | CURVED PLATE | 30*8.5*15mm                   | 2    |
| f  | 0              | FLAT WASHER  | φ 5/16"* φ 19*2mm             | 2    |
| g  | 0              | LOCK WASHER  | $\phi$ 5/16"* $\phi$ 13*1.8mm | 2    |
| h  | Œ              | NUT          | M8*8mm                        | 2    |
| j  | ß              | HEX WRENCH   | 13mm * 2mm                    | 1    |