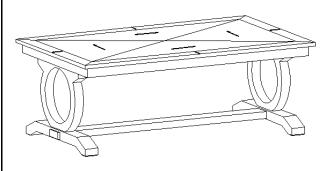

## **ASSEMBLY INSTRUCTION**

Item: 5066-80110 KINSEY RECTANGLE COCKTAIL TABLE

Thank you for purchasing this quality product. Be sure to unpack carefully looking for small parts which may have come loose during shipment.