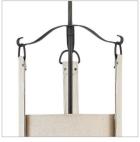

## **SMALL PENDANTS**

Rustic and sturdy, but with graceful arches and unexpected details, Telluride embodies a rugged, Western spirit. A Brushed Graphite finish yoke curves down to support the Hair-On-Hide straps holding an over scaled Oatmeal Linen shade. A rustic candle cluster completes the lodge look.