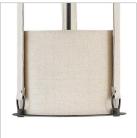

## **SMALL PENDANTS**

Rustic and sturdy, but with graceful arches and unexpected details, Telluride embodies a rugged, Western spirit. A Brushed Graphite finish yoke curves down to support the Hair-On-Hide straps holding an over scaled Oatmeal Linen shade. A rustic candle cluster completes the lodge look.

| DETAILS       |                  |
|---------------|------------------|
| FINISH:       | Brushed Graphite |
| MATERIAL:     | Steel            |
| SHADE:        | Oatmeal Linen    |
| SLOPE DEGREE: | 90               |