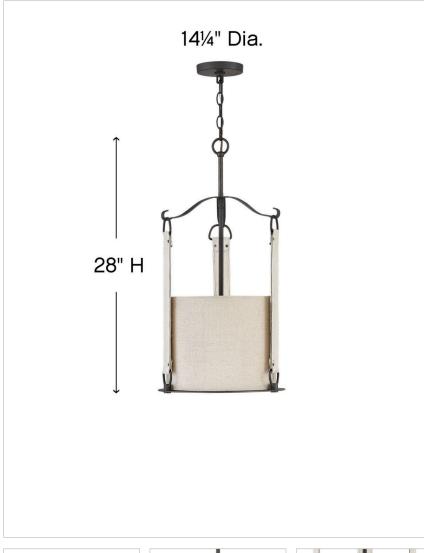

| DIMENSIONS |       |
|------------|-------|
| WIDTH:     | 14.3" |
| HEIGHT:    | 28"   |
| WEIGHT:    | 10lb  |

| LIGHT SOURCE  |             |
|---------------|-------------|
| LIGHT SOURCE: | Socket      |
| WATTAGE:      | 3-60w Cand. |
| VOLTAGE:      | 120v        |