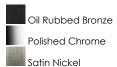

#### **FINISHES OPTION**

### PRODUCT DESCRIPTION

This transitional design works in any style home. Intersecting, rectangular tubing finished in your choice of Satin Nickel or Oil Rubbed Bronze gently curves to support simple line Frost glass shades.