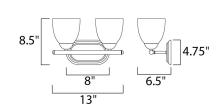

#### **MEASUREMENTS**

**DIMENSION** : 13" W x 8.5" H x 6.5" Ext : 8" W x 4.75" H x 6.5" HCO **BACK PLATE** 

HANGING WEIGHT : 1.3 lb