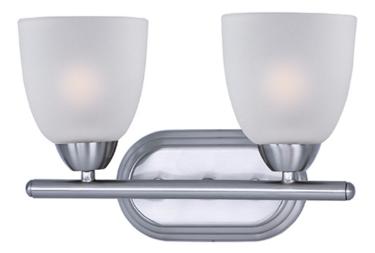

### PRODUCT DESCRIPTION

This transitional design works in any style home. Intersecting, rectangular tubing finished in your choice of Satin Nickel or Oil Rubbed Bronze gently curves to support simple line Frost glass shades.