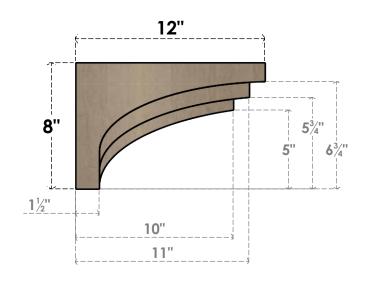

## **SIDE PROFILE**

## ITEM NUMBER: CORU04X12X08ROCRCPR

4"W X 12"D X 8"H SERIES 3 CLASSIC ROCKFORD ROUGH CEDAR TIMBERTHANE FAUX WOOD CORBEL, PRIMED