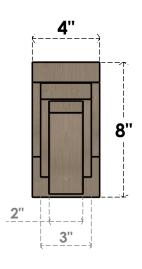

## FRONT PROFILE

## ITEM NUMBER: CORU04X12X08ROCRCPR

4"W X 12"D X 8"H SERIES 3 CLASSIC ROCKFORD ROUGH CEDAR TIMBERTHANE FAUX WOOD CORBEL, PRIMED