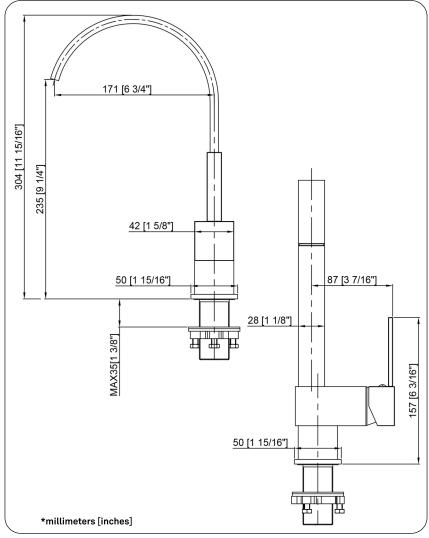

# NBPF-108MB WRIGHT Single Handle Pivotal Bar Faucet, Matte Black

| Requested By:      |  |
|--------------------|--|
| Specific Features: |  |

#### STANDARD SPECIFICATIONS:

- 180-degree pivot
- Solid brass construction
- Matte black finish
- Drip free high pressure ceramic cartridge
- Single hole deck mount installation
- 1.5-inch mounting hole diameter
- AB1953 low lead compliant
- CUPC (ASME A112.18.1-2012/CSA B125.1-12)
- NSF 372/61 and ANSI 61 certified
- CEC (California Energy Commission)
- ADA compliant