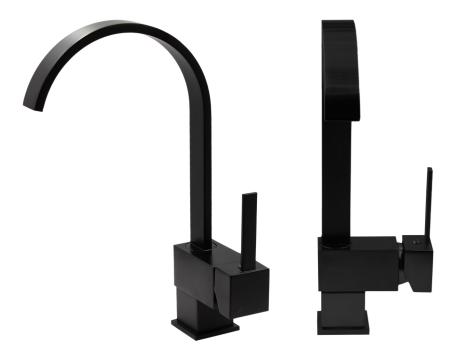

# NBPF-108MB WRIGHT Single Handle Pivotal Bar Faucet, Matte Black

| Requested By:      |  |
|--------------------|--|
| Specific Features: |  |

#### STANDARD SPECIFICATIONS:

- 180-degree pivot
- Solid brass construction
- Matte black finish
- Drip free high pressure ceramic cartridge
- Single hole deck mount installation
- 1.5-inch mounting hole diameter
- AB1953 low lead compliant
- CUPC (ASME A112.18.1-2012/CSA B125.1-12)
- NSF 372/61 and ANSI 61 certified
- CEC (California Energy Commission)
- ADA compliant