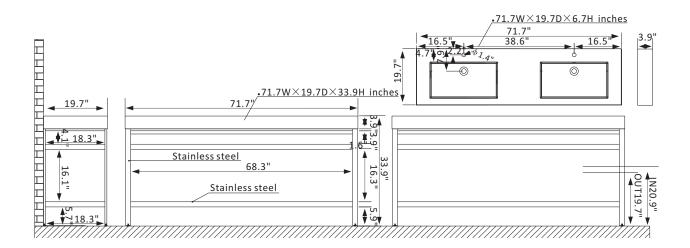

## **Features**

- Constructed of high-quality stainless steel with composite granite stone for superior durability and stability.
- Base available in Brushed Gold, Matte Black, or Polished Chrome finish to complement your décor.
- Includes integrated composite granite stone sink and countertop for a seamless, elegant look. Available in White, Gray, or Black.
- Multiple color-matching options available for complete customization.
- Beveled sink design ensures smooth water flow and minimizes splashing.
- Large open shelf provides a spacious storage area below.
- Horizontal bar provides the perfect spot for your favorite towels.
- Pre-drilled and designed for easy plumbing and faucet installation.
- \* Does not include faucet, drain assembly, P-trap, or backsplash.