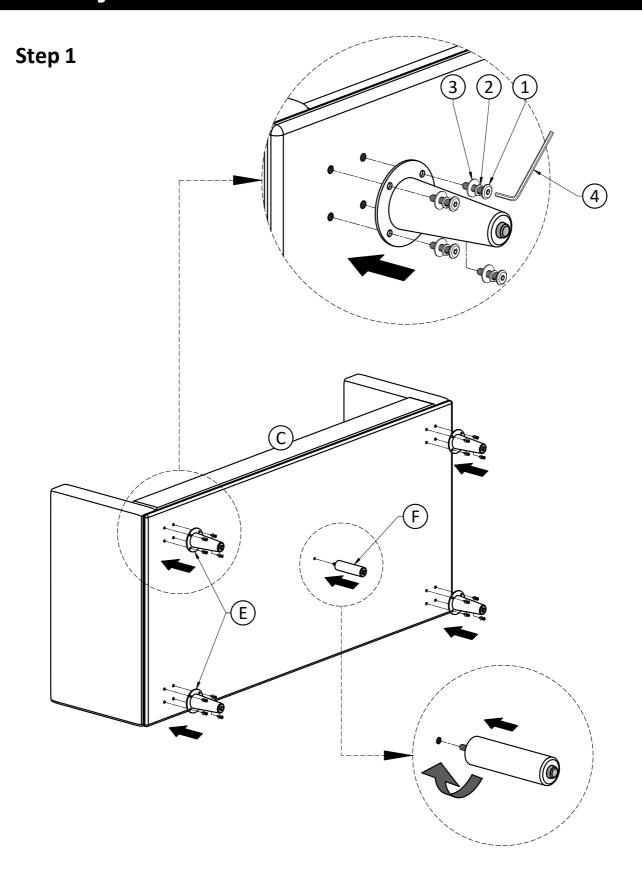

## **Assembly**

## Model # AXCSOFMOR72-SIE

- 1. Attach Legs Eto Sofa Seat Ousing Bolts Lock Washers 2 and Washers 3 through guide holes.
- 2. Use Allen Key 4 to tighten Bolts. Do not over-tighten.
  3. Attach Leg F to Sofa Seat C.

Step 2

Note: Leveler on bottom of leg can be adjusted if floor is uneven.