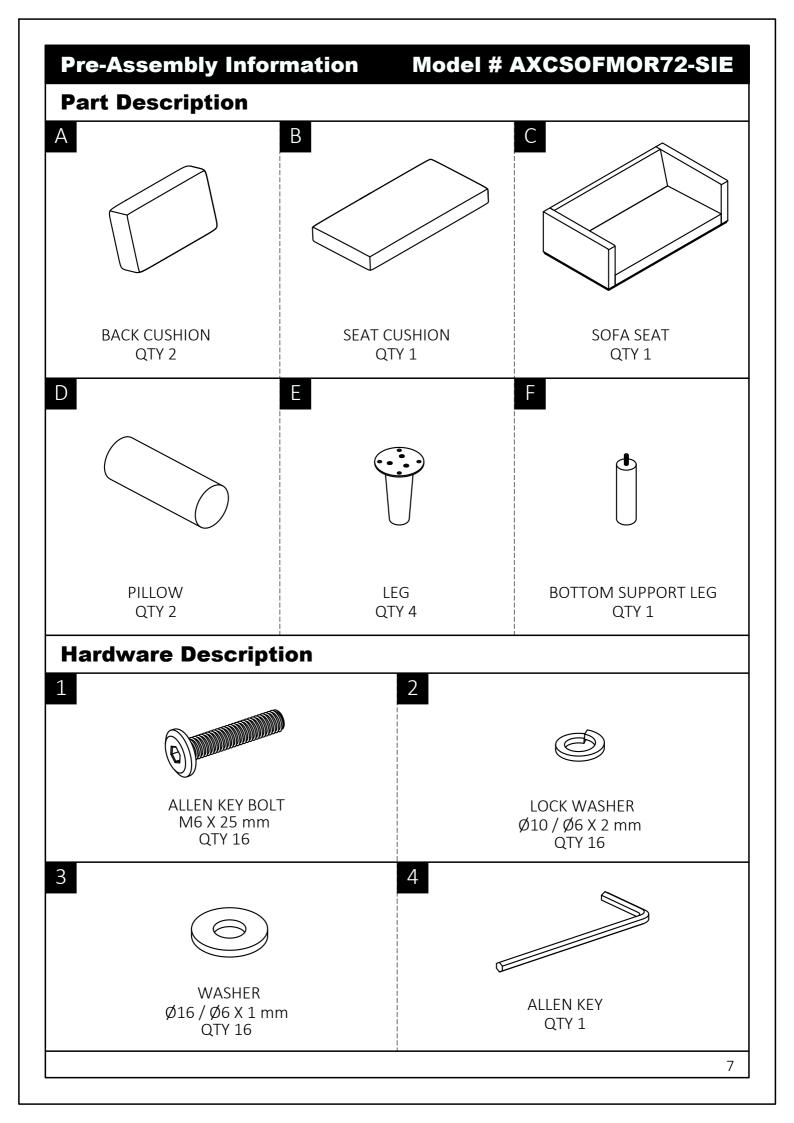

m children and pets.

We recommend that you assemble this unit on a carpeted floor to avoid scratches. If using power tools, set the tool to low torque to avoid damage.

May require 2 people for ease of assembly.

## **Care & Maintenance**

Wipe regularly with a clean damp, soft cloth.

Do not place in direct sunlight as it may fade.

Do not apply heat to full-grain leather if it gets wet because it could lead to cracking.

Always let full-grain leather air dry at room temperature.

To prevent over-drying, apply leather conditioner every 3 to 6 months.

Professional cleaning advised for more persistent stains.

Do not use any cleaners with corrosive ingredients (lye, acids or ammonia).

## Morrison / Brixley / Ryleigh

72 inch Mid Century Sofa

Model # AXCSOFMOR72-SIE



brooklyn + max





## Components - Key Diagram Model # AXCSOFMOR72-SIE



## **Assembly**

## Model # AXCSOFMOR72-SIE



- 1. Attach Legs Eto Sofa Seat Ousing Bolts Lock Washers 2 and Washers 3 through guide holes.
- 2. Use Allen Key 4 to tighten Bolts. Do not over-tighten.
  3. Attach Leg F to Sofa Seat C.

Step 2



Note: Leveler on bottom of leg can be adjusted if floor is uneven.

## Morrison / Brixley / Ryleigh

Mid Century Ottoman

Model # AXCOTMOR-SIE



brooklyn + max



## **Model # AXCOTMOR-SIE Pre-Assembly Information Part Description** В **OTTOMAN SEAT** LEG QTY 1 QTY 4 **Hardware Description** ALLEN KEY BOLT LOCK WASHER M6 X 25 mm Ø10 / Ø6 X 2 mm QTY 16 **QTY 16** 3 4 WASHER **ALLEN KEY** Ø16/Ø6 X 1 mm QTY 1 **QTY 16** 12

## Model # AXCOTMOR-SIE



## **Assembly**

## Model # AXCOTMOR-SIE

St