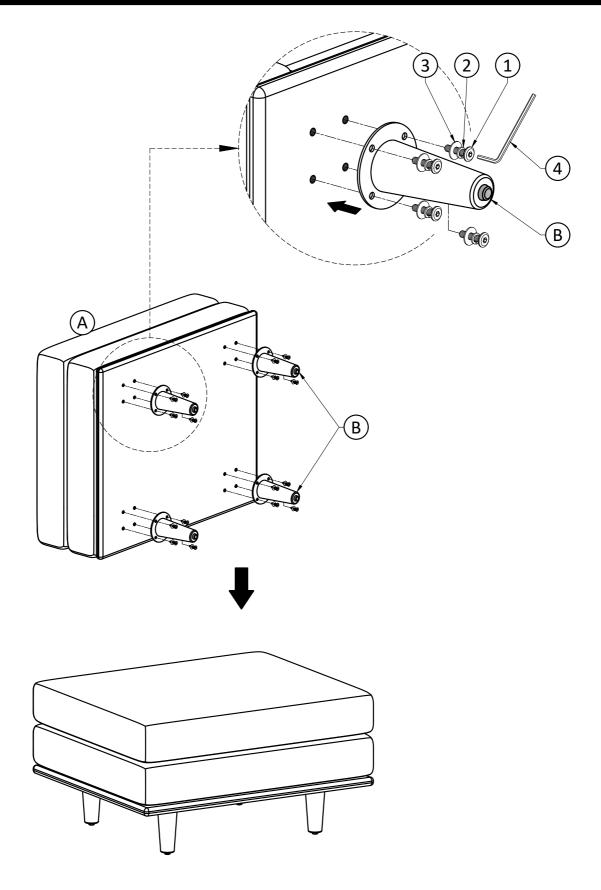

## **Assembly**

## Model # AXCOTMOR-SIE

Step 1

- 1. Attach Legs (B) to Ottoman Seat (A) using Bolts (1), Lock Washers (2) and Washers (3) through guide holes.
- 2. Use Allen Key 4 to tighten Bolts. Do not over-tighten.