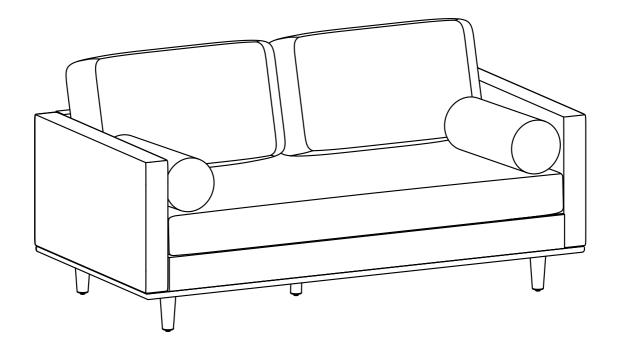

### Morrison 72 inch Mid Century Sofa with Ottoman Set

MODEL # AXCSWOMOR72-SIE

## Morrison / Brixley / Ryleigh

72 inch Mid Century Sofa

Model # AXCSOFMOR72-SIE

brooklyn + max