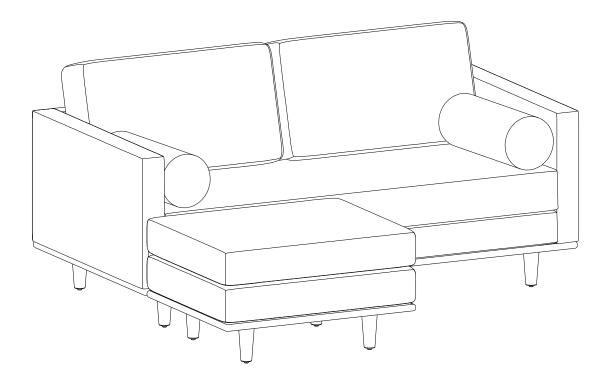

### Morrison 72 inch Mid Century Sofa with Ottoman Set

MODEL # AXCSWOMOR72-SIE

## Morrison / Brixley / Ryleigh

72 inch Mid Century Sofa

Model # AXCSOFMOR72-SIE

brooklyn + max