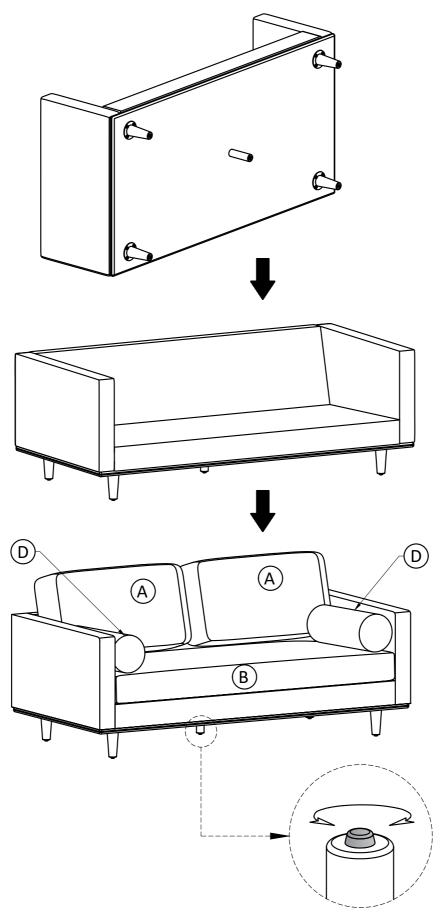

## **Assembly**

## Model # AXCSOFMOR72-SIE

- 1. Attach Legs Eto Sofa Seat Ousing Bolts Lock Washers 2 and Washers 3 through guide holes.
- 2. Use Allen Key 4 to tighten Bolts. Do not over-tighten.
  3. Attach Leg F to Sofa Seat C.

Step 2

Note: Leveler on bottom of leg can be adjusted if floor is uneven.