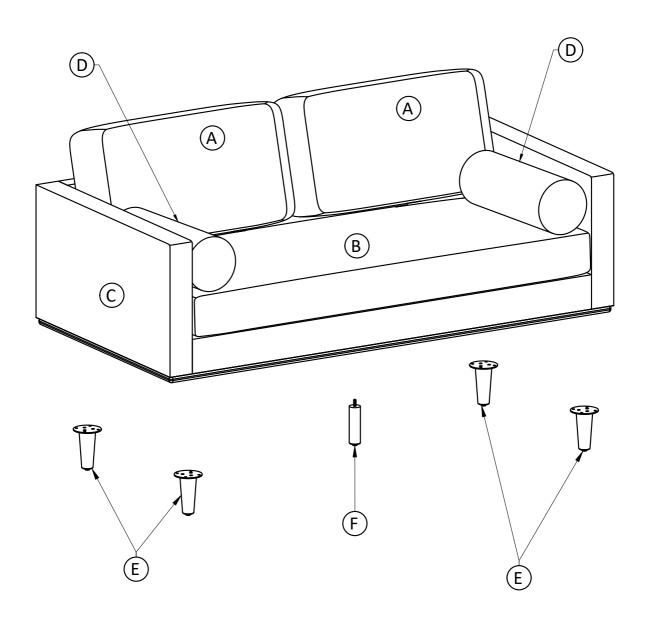

is unit on a carpeted floor to avoid scratches. If using power tools, set the tool to low torque to avoid damage.

May require 2 people for ease of assembly.

## **Care & Maintenance**

Wipe regularly with a clean damp, soft cloth.

Do not place in direct sunlight as it may fade.

Do not apply heat to full-grain leather if it gets wet because it could lead to cracking.

Always let full-grain leather air dry at room temperature.

To prevent over-drying, apply leather conditioner every 3 to 6 months.

Professional cleaning advised for more persistent stains.

Do not use any cleaners with corrosive ingredients (lye, acids or ammonia).

## Morrison / Brixley / Ryleigh

72 inch Mid Century Sofa

Model # AXCSOFMOR72-SIE



brooklyn + max





## Components - Key Diagram Model # AXCSOFMOR72-SIE



## **Assembly**

## Model # AXCSOFMOR72-SIE



- 1. Attach Legs Eto Sofa Seat Ousing Bolts Lock Washers 2 and Washers 3 through guide holes.
- 2. Use Allen Key 4 to tighten Bolts. Do not over-tighten.
  3. Attach Leg F to Sofa Seat C.

Step 2



Note: Leveler on bottom of leg can be adjusted if floor is uneven.

## Morrison / Brixley / Ryleigh

Mid Century Ottoman

Model # AXCOTMOR-SIE



brooklyn + max



## **Model # AXCOTMOR-SIE Pre-Assembly Information Part Description** В **OTTOMAN SEAT** LEG QTY 1 QTY 4 **Hardware Description** ALLEN KEY BOLT LOCK WASHER M6 X 25 mm Ø10 / Ø6 X 2 mm QTY 16 **QTY 16** 3 4 WASHER **ALLEN KEY** Ø16/Ø6 X 1 mm QTY 1 **QTY 16** 12

## Model # AXCOTMOR-SIE



## **Assembly**

## Model # AXCOTMOR-SIE

Step 1



- 1. Attach Legs (B) to Ottoman Seat (A) using