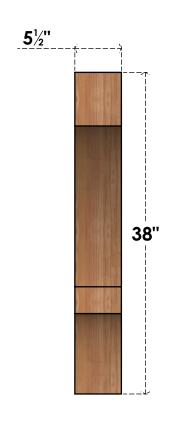

## BRC06X38X38BOA00SWR

5 1/2"W X 38"D X 38"H BALBOA SMOOTH BRACE, WESTERN RED CEDAR

SIDE

## **FRONT**

**EKENA MILLWORK** 2300 WEST MAIN ST. CLARKSVILLE, TX 75426 TOLL FREE: 866-607-0453 WWW.EKENAMILLWORK.COM