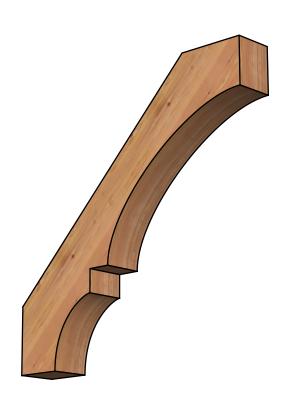

## BRC06X38X38BOA00SWR

5 1/2"W X 38"D X 38"H BALBOA SMOOTH BRACE, WESTERN RED CEDAR

SIDE