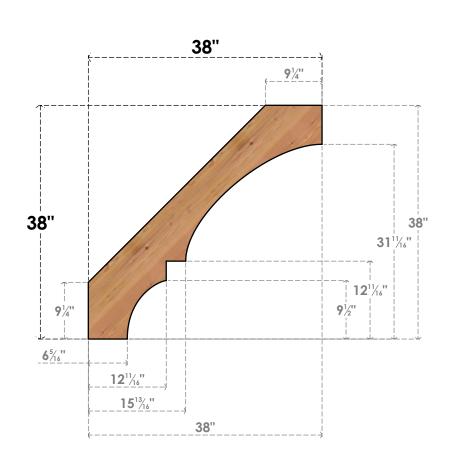

## BRC06X38X38BOA00SWR

5 1/2"W X 38"D X 38"H BALBOA SMOOTH BRACE, WESTERN RED CEDAR

SIDE