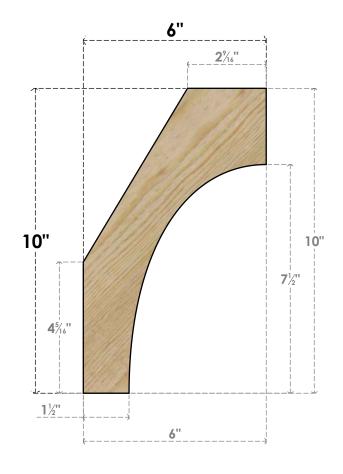

## BRC04X06X10WTL00RDF

4"W X 6"D X 10"H WESTLAKE ROUGH SAWN BRACE, DOUGLAS FIR

## SIDE