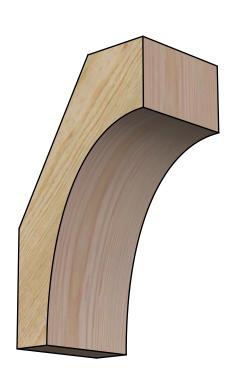

## BRC04X06X10WTL00RDF

4"W X 6"D X 10"H WESTLAKE ROUGH SAWN BRACE, DOUGLAS FIR







## SIDE

## **FRONT**



**EKENA MILLWORK** 2300 WEST MAIN ST. CLARKSVILLE, TX 75426 TOLL FREE: 866-607-0453 WWW.EKENAMILLWORK.COM

## **NOTES**

- 1. INSTALLATION TO BE COMPLETED IN ACCORDANCE WITH MANUFACTURER'S SPECIFICATIONS. 2. DRAWING MAY NOT BE TO SCALE
- 3. THIS DRAWING IS INTENDED FOR DESIGN AND PLANNING PURPOSES ONLY.
- 4. ALL INFORMATION CONTAINED HEREIN WAS CURRENT AT THE TIME OF DEVELOPMENT BUT MUST BE REVIEWED AND APPROVED BY THE PRODUCT MANUFACTURER TO BE CONSIDERED ACCURATE.
- 5. PRODUCTS ARE NOT KILN DRIED. THIS ITEM IS UNIQUE AND WILL CONTAIN THE NATURAL VARIATIONS THAT THE WOOD SPECIES OFFERS. THIS MAY RESULT IN VARIATIONS UP TO 1/4"

Revision Date: 06/19/2021