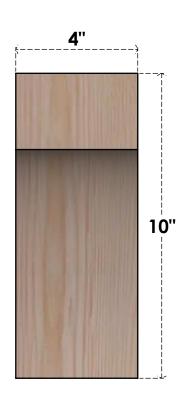

## BRC04X06X10WTL00RDF

4"W X 6"D X 10"H WESTLAKE ROUGH SAWN BRACE, DOUGLAS FIR

## **FRONT**

**EKENA MILLWORK** 2300 WEST MAIN ST. CLARKSVILLE, TX 75426 TOLL FREE: 866-607-0453 WWW.EKENAMILLWORK.COM