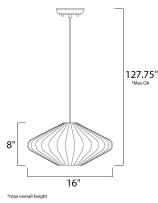

**MEASUREMENTS** 

MAX OAH

BULB

DIMENSION : 16" L x 16" W x 8" H

: 127.75" OAH

: 1 x 60W Incandescent E26 Medium , 60W Total

: 2.62 lb

HANGING WEIGHT