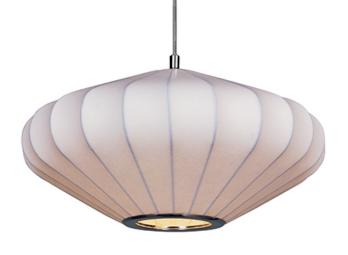

## **PRODUCT DESCRIPTION**

A web of fiberglass Is bonded together with latex and stretched over steel frames, creating a 50's contemporary design. When illuminated, the fiber shows through the soft fabric and adds texture to this unique look.