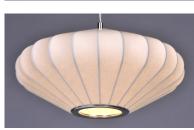

## **PRODUCT DESCRIPTION**

A web of fiberglass Is bonded together with latex and stretched over steel frames, creating a 50's contemporary design. When illuminated, the fiber shows through the soft fabric and adds texture to this unique look.