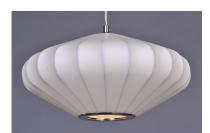

## **PRODUCT DESCRIPTION**

A web of fiberglass Is bonded together with latex and stretched over steel frames, creating a 50's contemporary design. When illuminated, the fiber shows through the soft fabric and adds texture to this unique look.