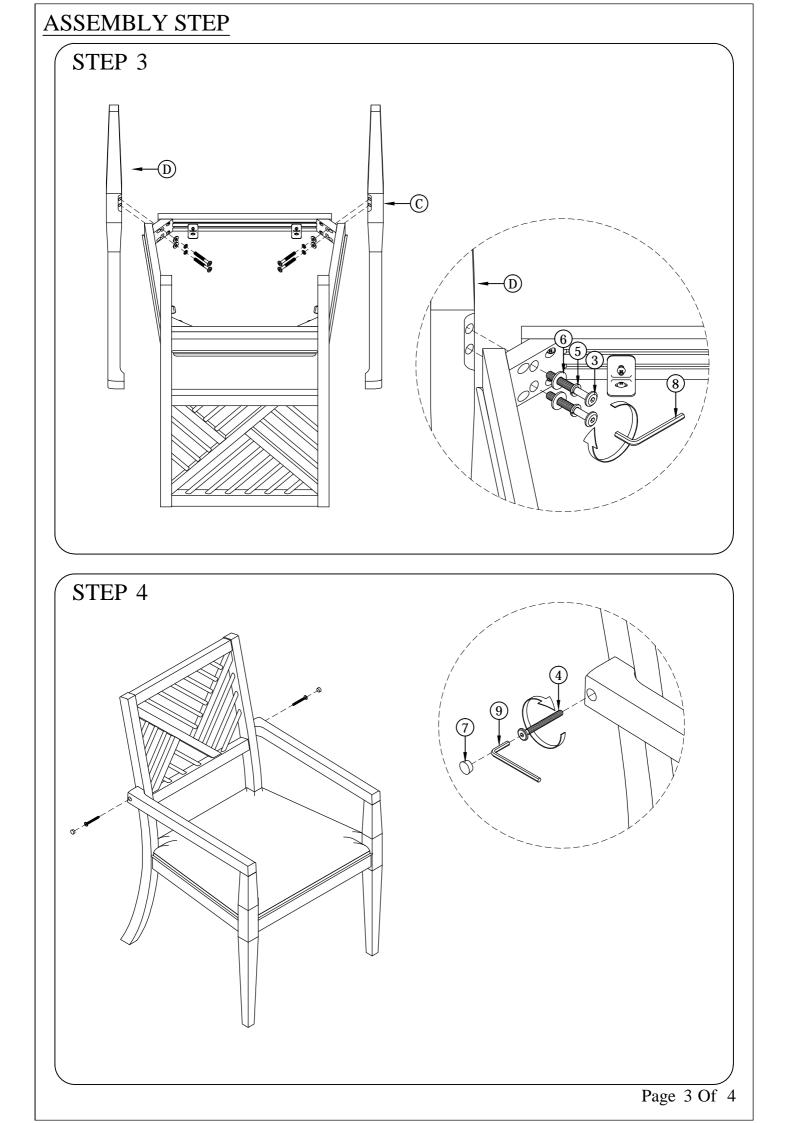

| Knock Down Bolt | M8 x 45 mm    | 1   |
|               | 3  |                          | Knock Down Bolt | M8 x 60 mm    | 4   |
|               | 4  |                          | Knock Down Bolt | M6 x 55 mm    | 2   |
|               | 5  | <b>©</b>                 | Lock Washer     | 8 x 13 x 2 mm | 9   |
|               | 6  | <u></u>                  | Washer          | 8 x 19 x 2 mm | 9   |
|               | 7  | 0                        | Wood Plug       | Ø14 x 8 mm    | 2   |
|               | 8  |                          | Allen Key #5 mm | #5 x 70 mm    | 1   |
|               | 9  |                          | Allen Key #4 mm | #4 x 70 mm    | 1   |



Note: Do not tighten bolt before all component assembly

Page 1 Of 4

## ASSEMBLY STEP STEP 1 $\bigcirc$ B