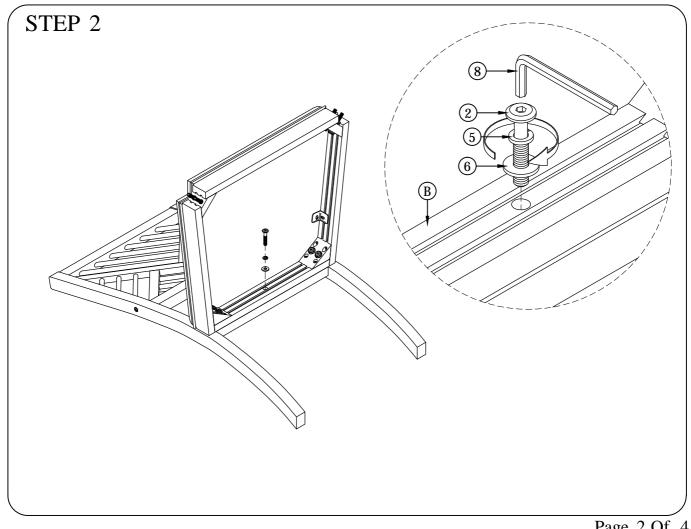

| Knock Down Bolt | M8 x 45 mm    | 1   |
|               | 3  |                          | Knock Down Bolt | M8 x 60 mm    | 4   |
|               | 4  |                          | Knock Down Bolt | M6 x 55 mm    | 2   |
|               | 5  | <b>©</b>                 | Lock Washer     | 8 x 13 x 2 mm | 9   |
|               | 6  | <u></u>                  | Washer          | 8 x 19 x 2 mm | 9   |
|               | 7  | 0                        | Wood Plug       | Ø14 x 8 mm    | 2   |
|               | 8  |                          | Allen Key #5 mm | #5 x 70 mm    | 1   |
|               | 9  |                          | Allen Key #4 mm | #4 x 70 mm    | 1   |



Note: Do not tighten bolt before all component assembly

Page 1 Of 4

## ASSEMBLY STEP STEP 1 $\bigcirc$ B