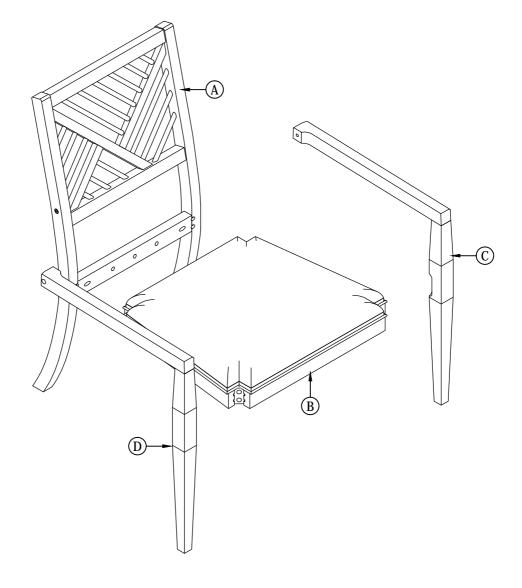

|               | 1  |                          |                 |               | 1   |
|---------------|----|--------------------------|-----------------|---------------|-----|
| Part List     | No | Description              |                 |               | Qty |
|               | A  | Back Frame Assembly      |                 |               | 1   |
|               | В  | Apron & Cushion Assembly |                 |               | 1   |
|               | С  | Right Leg With Arm       |                 |               | 1   |
|               | D  | Left Leg With Arm        |                 |               | 1   |
| Hardware List | No | Picture                  | Description     | Dimension     | Qty |
|               | 1  |                          | Knock Down Bolt | M8 x 80 mm    | 4   |
|               | 2  |                          | Knock Down Bolt | M8 x 45 mm    | 1   |
|               | 3  |                          | Knock Down Bolt | M8 x 60 mm    | 4   |
|               | 4  |                          | Knock Down Bolt | M6 x 55 mm    | 2   |
|               | 5  | <b>©</b>                 | Lock Washer     | 8 x 13 x 2 mm | 9   |
|               | 6  | <u></u>                  | Washer          | 8 x 19 x 2 mm | 9   |
|               | 7  | 0                        | Wood Plug       | Ø14 x 8 mm    | 2   |
|               | 8  |                          | Allen Key #5 mm | #5 x 70 mm    | 1   |
|               | 9  |                          | Allen Key #4 mm | #4 x 70 mm    | 1   |

## ASSEMBLY STEP STEP 1 $\bigcirc$ B