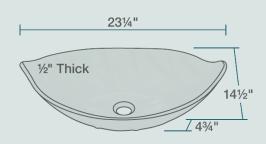

23 1/4" x 14 1/2" x 4 3/4" Tempered Glass Limited Lifetime Warranty Colored Glass

## **Features**

| reature             | reatures                    |                         |                |                              |          |  |
|---------------------|-----------------------------|-------------------------|----------------|------------------------------|----------|--|
| Vessel Installation | 24" Minimum Cabinet<br>Size | 1/2" Thick              | Tempered Glass | Limited Lifetime<br>Warranty | One Bowl |  |
|                     | <b>←→</b>                   | $ \longleftrightarrow $ |                |                              | · ·      |  |
|                     |                             |                         |                |                              |          |  |
|                     |                             |                         |                |                              |          |  |