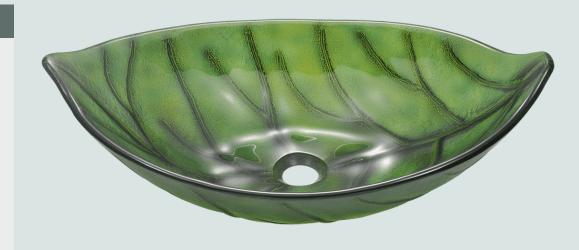

## 609 Colored Vessel Sink

## Glass

Our line of glass sinks will add elegant beauty to your bathroom. They are manufactured using fully tempered glass, which is stronger and can withstand higher temperatures than normal glass. The glass is nonporous and will not absorb odor or stains making it a very clean option. Our glass sinks are covered by a limited lifetime warranty.

23 1/4" x 14 1/2" x 4 3/4" Tempered Glass Limited Lifetime Warranty Colored Glass