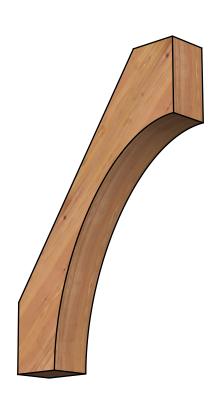

## BRC06X26X38WTL00SWR

5 1/2"W X 26"D X 38"H WESTLAKE SMOOTH BRACE, WESTERN RED CEDAR