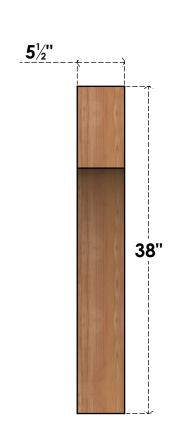

## BRC06X26X38WTL00SWR

5 1/2"W X 26"D X 38"H WESTLAKE SMOOTH BRACE, WESTERN RED CEDAR

## **FRONT**

**EKENA MILLWORK** 2300 WEST MAIN ST. CLARKSVILLE, TX 75426 TOLL FREE: 866-607-0453 WWW.EKENAMILLWORK.COM