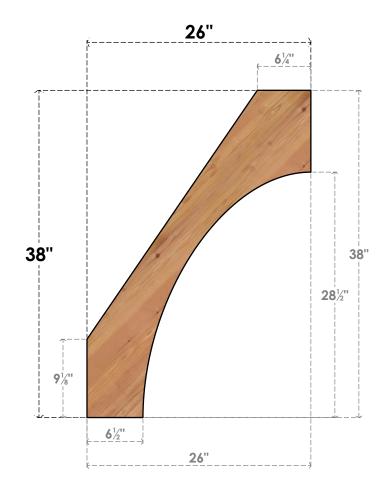

## BRC06X26X38WTL00SWR

5 1/2"W X 26"D X 38"H WESTLAKE SMOOTH BRACE, WESTERN RED CEDAR

## SIDE