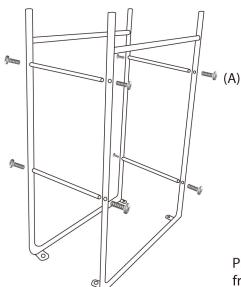

## INSTRUCTION

wood board x 1

Put the metal poles in the metal frame and secure them by the screw A.

1.

Put the wood boards on the metal frame and secure them by the screws B.

Note: Due to the slight difference in each iron piece, the hole mark on the panel is for reference only, subject to actual installation needs.