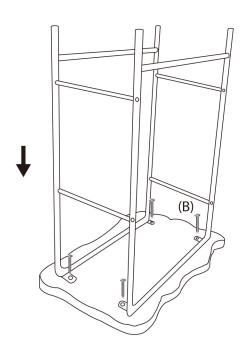

## INSTRUCTION

wood board x 1

Put the metal poles in the metal frame and secure them by the screw A.

1.

Put the wood boards on the metal frame and secure them by the screws B.

Note: Due to the slight difference in each iron piece, the hole mark on the panel is for reference only, subject to actual installation needs.

2.

DISCLAIMER: Install Welland shelf and shelving units according to instructions provided. WELLAND LLC and its related companies are not responsible for injury or damage resulting from incorrect installation or use. Welland products are for use only as shelves units and are not intended for any other purposes. For assistance with installation or missing parts, please contact us via **customerservice@wellandllc.com** \* The emission of the chemicals listed in Prop 65 in this product has been tested to meet the standard of CARB ATCM.