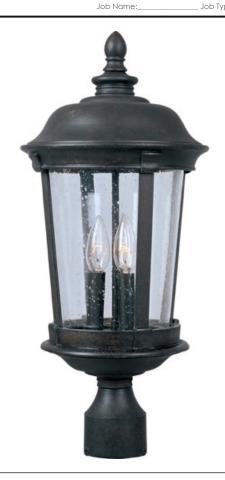

## **PRODUCT DESCRIPTION**

Maxim Lighting's Dover VX Collection is made with Vivex, a material twice the strength of resin, is non-corrosive, UV resistant and backed with a 5-Year Limited Warranty. Dover VX features our Bronze finish and Seedy glass.

# **LAMPING**

INPUT VOLTAGE : 120V

: 3 x 40W Incandescent E12 Candelabra , 120W Total

**BULB INCLUDED** : (Not Included)

DIMMABLE : Yes