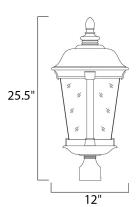

#### **MEASUREMENTS**

DIMENSION : 12" L x 12" W x 25.5" H

: 15.87 lb HANGING WEIGHT