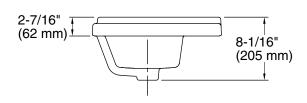

## **Technical Information**

All product dimensions are nominal.

Bowl configuration: Single Installation: Drop-in

Bowl area (Only): Length: 19-13/16" (503 mm)

Width: 10-3/16" (259 mm)

Water depth: 6-1/16" (154 mm)

Number of deck holes: 3

Faucet hole spacing: 4" (102 mm)
Faucet hole(s): 1-1/4" (32 mm)
Drain hole: 1-3/4" (44 mm)

Template: 1162721-7, required, included