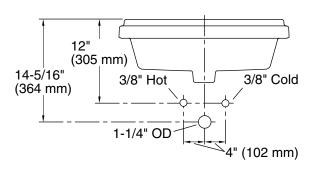

#### **Features**

- 4" (102 mm) centerset faucet holes.
- Rectangular basin with raised rim.
- Overflow drain.
- Coordinates with other products in the Tresham collection.
- 4" centerset faucet drilling.

Number of deck holes: 3

Faucet hole spacing: 4" (102 mm)
Faucet hole(s): 1-1/4" (32 mm)
Drain hole: 1-3/4" (44 mm)

Template: 1162721-7, required, included