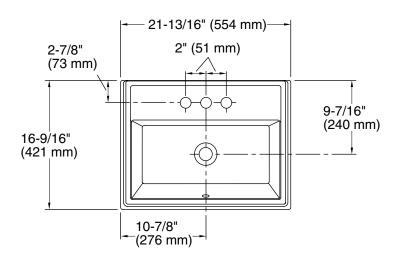

## **Technical Information**

All product dimensions are nominal.

Bowl configuration: Single Installation: Drop-in

Bowl area (Only): Length: 19-13/16" (503 mm)

Width: 10-3/16" (259 mm)

Water depth: 6-1/16" (154 mm)

Number of deck holes: 3

Faucet hole spacing: 4" (102 mm)
Faucet hole(s): 1-1/4" (32 mm)
Drain hole: 1-3/4" (44 mm)

Template: 1162721-7, required, included