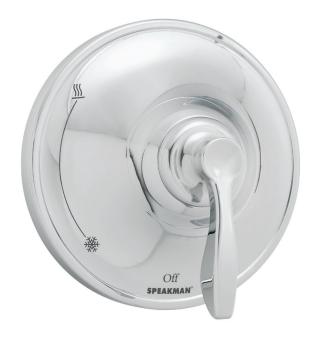

### TRIM:

- Transitional styling
- Mounting plate with seal
- Metal handle
- Durable plastic trim plate

#### FINISH:

# BN