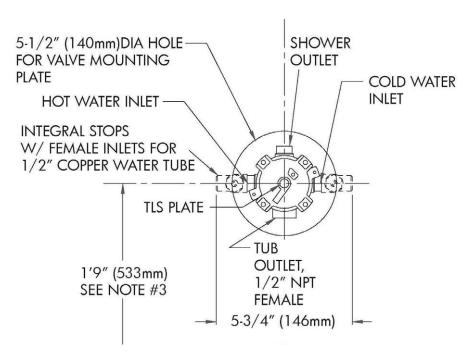

# **FEATURES** VALVE:

- Anti-scald pressure balance valve
- Built-in check valves
- Pressure balancing and ceramic temperature regulating cartridge
- Adjustable temperature limit stop
- Integral stops
- 1/2" NPT female tub outlet
- 1/2" sweat shower outlet
- 1/2" sweat inlets
- Includes rough-in template

#### **WARRANTY:**

• 5 Year Limited

DIMENSIONS: NOTE: 1. All dimensions are in inches (millimeters) unless otherwise specified and are subject to change without notice. 2. Unless otherwise specified, all inlets and outlets are 1/2\* female copper sweat. 3. For ADA mounting locations, consult ADAAG, ANSI A117.1, or static regulations.