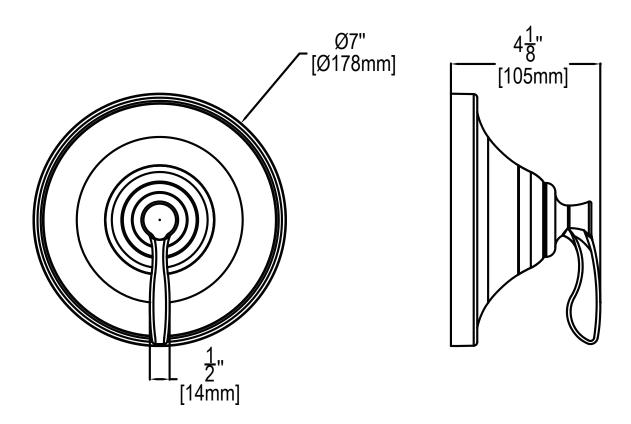

#### **WARRANTY:**

• 5 Year Limited

DIMENSIONS: NOTE: 1. All dimensions are in inches (millimeters) unless otherwise specified and are subject to change without notice. 2. Unless otherwise specified, all inlets and outlets are 1/2\* female copper sweat. 3. For ADA mounting locations, consult ADAAG, ANSI A117.1, or static regulations.