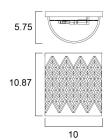

# **MEASUREMENTS**

DIMENSION : 10" W x 10.87" H x 5.75" Ext

MAX OAH : 5.9" W x 10.25" H

HANGING WEIGHT : 5.5 lb