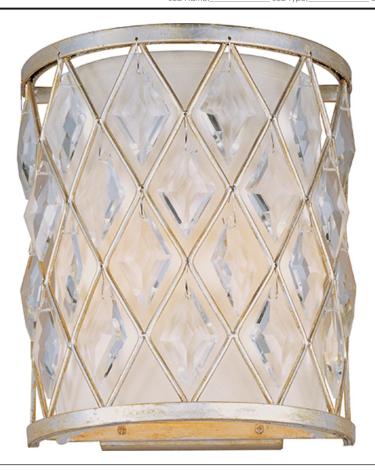

## PRODUCT DESCRIPTION

Diamond-shaped crystals gracefully fit the openings in these metal frames finished in a rustic Golden Silver finish, and creamy Off White fabric shades line each frame of the Diamond collection. The oval-shaped pendant is sure to be the focal point of any fine decor.

#### **FINISHES OPTION**

Golden Silver

## MATERIAL

Steel, Fabric Lampshade, Crystal