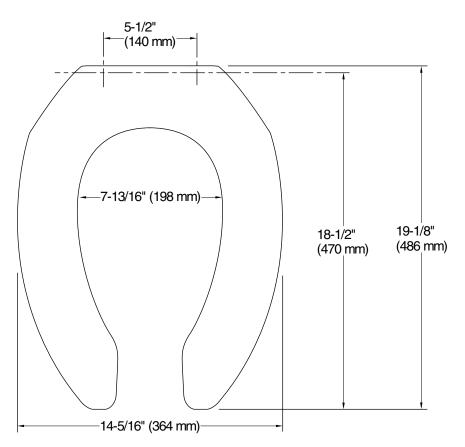

### **Technical Information**

All product dimensions are nominal.

Seat shape type: Elongated
Seat front type: Open-front
Seat hinge type: Check

Seat-mounting holes: 5-1/2" (140 mm)