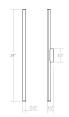

### **Dimensions**

| Height: Width: Extends: Minimum Extension: Maximum Extension: Size: Canopy/Backplate/Base Width: Canopy/Backplate/Base Height: | 24"<br>24"<br>1.5"<br>1.5"<br>1.5"<br>24"<br>0.5<br>3.25 |
|--------------------------------------------------------------------------------------------------------------------------------|----------------------------------------------------------|
|--------------------------------------------------------------------------------------------------------------------------------|----------------------------------------------------------|