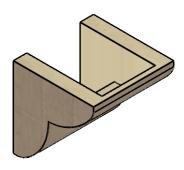

## **ISOMETRIC**

**EKENA MILLWORK** 2300 WEST MAIN ST. CLARKSVILLE, TX 75426 TOLL FREE: 866-607-0453 WWW.EKENAMILLWORK.COM

GENERATED DATE: 01/27/2023

- 1. INSTALLATION TO BE COMPLETED IN ACCORDANCE WITH MANUFACTURER'S SPECIFICATIONS.

## ITEM NUMBER: CORU06X06X06CRERCPR

6"W X 6"D X 6"H SERIES 1 WIDE CRESTLINE ROUGH CEDAR TIMBERTHANE FAUX WOOD CORBEL, PRIMED