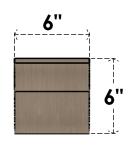

## **FRONT PROFILE**

## ITEM NUMBER: CORU06X06X06CRERCPR

6"W X 6"D X 6"H SERIES 1 WIDE CRESTLINE ROUGH CEDAR TIMBERTHANE FAUX WOOD CORBEL, PRIMED