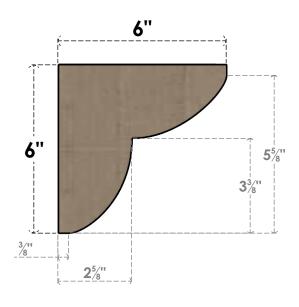

## SIDE PROFILE

## ITEM NUMBER: CORU06X06X06CRERCPR

6"W X 6"D X 6"H SERIES 1 WIDE CRESTLINE ROUGH CEDAR TIMBERTHANE FAUX WOOD CORBEL, PRIMED