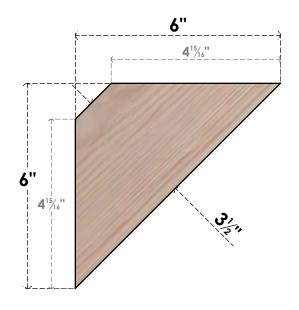

## BRC04X06X06TRA00SDF

3 1/2"W X 6"D X 6"H TRADITIONAL SMOOTH BRACE, DOUGLAS FIR

## **FRONT**

**EKENA MILLWORK** 2300 WEST MAIN ST. CLARKSVILLE, TX 75426 TOLL FREE: 866-607-0453 WWW.EKENAMILLWORK.COM