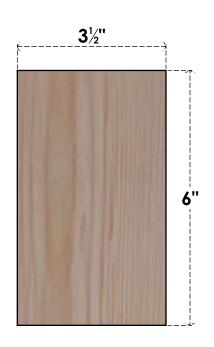

## BRC04X06X06TRA00SDF

3 1/2"W X 6"D X 6"H TRADITIONAL SMOOTH BRACE, DOUGLAS FIR

## SIDE