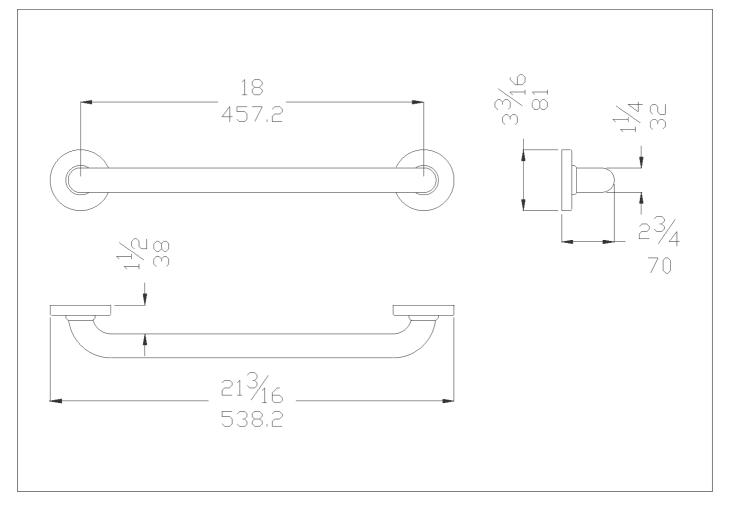

Straight grab bar

```
Net weight lb. 2,54 Dimensions [WxDxH] In. 21 3/16x2 3/4x3 3/16
In use weight capacity Vertical Ib. 449,74
```