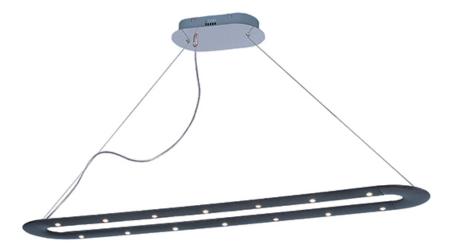

# PRODUCT DESCRIPTION

The stealth-like Trak, finished in rich Black, hovers in the room supported by adjustable cables. A series of energy efficient and low maintenance 40,000 rated life hour 3500 K Cree® LED s on the bottom of the fixture provides direct illumination while several LEDs on the top of the fixture shed indirect light into the room creating a unique lighting effect.

# **MEASUREMENTS**

DIMENSION : 52.25" L x 9.5" W x 1.5" H
MAX OAH : 122." OAH x 3." OAH

HANGING WEIGHT : 16.5 lb