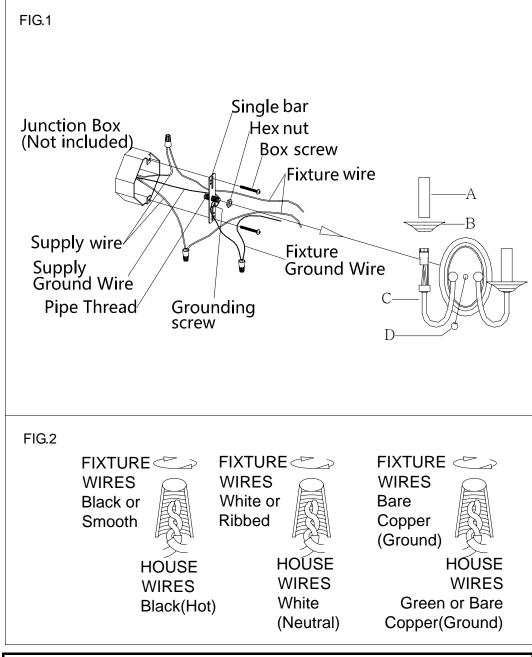

## ASSEMBLING THE FIXTURE (Fig.1)

- 1. Shut off the power at the circuit breaker and remove old fixture, including the single bar. Carefully unpack your new fixture and lay out all the parts on a clear area. Take care not to lose any small parts necessary for installation.
- 2. Thread the pipe thread part way into the center hole of the single bar and secure with hex nut.
- 3. Attach the single bar to the junction box using two box screws as shown. The side of the single bar marked "GND" must face out. The junction box is not included.
- 4. Follow wiring instructions carefully (see fig.2)
- 5. Place the lamp body(C) onto the junction box, aligning the mounting hole with the pipe thread, then tighten it with the ball nut (D).
- 6. Raise the candle sleeve(A) and cover(B) insert the lamp holder.
- 7. Install the light bulb(Not included) in accordance with the fixture's specifications. NOTE: DO NOT EXCEED THE MAXIMUM WATTAGE RATING!

## CONNECTING THE WIRES (Fig.2)

- 1. Connect the electrical wires as follows. Connect the Black wire from the fixture to the black house (hot) Wire. Connect the white wire from the fixture to the white (neutral) house wire. Make sure all wire nuts are secured. You may wrap the connections with electrical tape. If your outlet box has a ground wires (green or bare copper) connect fixture's ground wire to it. Otherwise attach the bare copper fixture wire to the green ground screw on the mounting plate.
- 2. Tuck the wire connections neatly into the wall junction box.