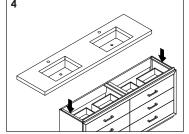

Place ALTAIR vanity top onto the cabinet, making sure vanity is seated properly.

Do not use the vanity for at least 24 hours, in order to allow the glue to cure fully.

Disassemble drawer handles inside and install on drawer panel (Please disregard if the handles are installed properly).