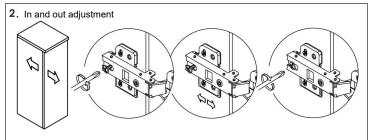

in Body Parts**







Backsplash(0)



Top&Basin(1)



Main cabinet(1)

## **Cabinet Installation**



Determine location of where you would like to install your vanity.



Place vanity in the installation location. Check that vanity cabinet is level.



Apply a bead of adhesive silicone onto each edge of cabinet top. You can leave the EVA buffer strip or tear it off, before gluing the top. Secure the main cabinet to the wall.



Place ALTAIR vanity top onto the cabinet, making sure vanity is seated properly.



Do not use the vanity for at least 24 hours, in order to allow the glue to cure fully.



Disassemble drawer handles inside and install on drawer panel (Please disregard if the handles are installed properly).

# Slider/Drawer Adjustment











## **Hinge/Door Adjustment**







## **Dimensions**