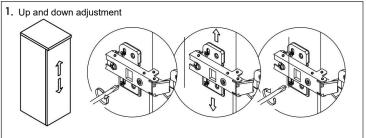

Main Body Parts**







Backsplash(0)



Top&Basin(1)



Main cabinet(1)

## **Cabinet Installation**



Determine location of where you would like to install your vanity.



Place vanity in the installation location. Check that vanity cabinet is level.



Apply a bead of adhesive silicone onto each edge of cabinet top. You can leave the EVA buffer strip or tear it off, before gluing the top. Secure the main cabinet to the wall.



Place ALTAIR vanity top onto the cabinet, making sure vanity is seated properly.



Do not use the vanity for at least 24 hours, in order to allow the glue to cure fully.



Disassemble drawer handles inside and install on drawer panel (Please disregard if the handles are installed properly).

# Slider/Drawer Adjustment











## **Hinge/Door Adjustment**







## **Dimensions**