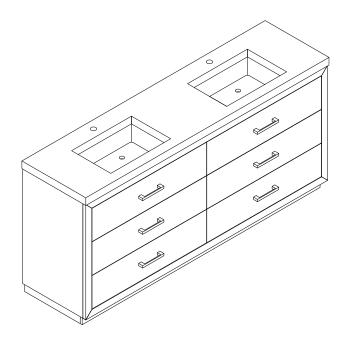

# ALTAIR

# **INSTALLATION INSTRUCTIONS**



**Model**: 579072



#### ARE YOU INSTALLING THIS PRODUCT?

Please read the installation instructions BEFORE INSTALLATION

If the product is not installed in accordance with these instructions, you Altair warranty may be void and the homeowner may have a claim against you(the installer).

We recommend consulting professional help if you are unfamiliar with installing bathroom vanities and/or plumbing.



IMPORTANT-It is the responsibility of the installer to make any adjustments to doors/drawers after installation if required.

There may have been some movement in transportation and installation which causes doors/drawers to become unaligned.

PLEASE RETURN TO HOME OWNER- IMPORTANT CARE & WARRANTY INFORMATION INSIDE.

For more information visit www.altairdesignusa.com

## **Crate Storage