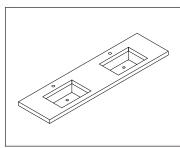

t is the responsibility of the installer to make any adjustments to doors/drawers after installation if required.

There may have been some movement in transportation and installation which causes doors/drawers to become unaligned.

PLEASE RETURN TO HOME OWNER- IMPORTANT CARE & WARRANTY INFORMATION INSIDE.

For more information visit www.altairdesignusa.com

## **Crate Storage and Care**

 Keep the countertop and sink in its box until installation



Do not stack anything on top of box



Store Crate vertically in safe location





NEVER LIFT THE VANITY TOP FLAT



NEVER CARRY THE VANITY TOP FLAT

#### **Tools and Materials**











Wood

Tape Marker Measure

Screwdriver

Stud Finder

Level

Neutral Cure Silicone Sealant

Damp Cloth

Shims

# **Main Body Parts**







Backsplash(0)



Top&Basin(1)



Main cabinet(1)

## **Cabinet Installation**



Determine location of where you would like to install your vanity.



Place vanity in the installation location. Check that vanity cabinet is level.



Apply a bead of adhesive silicone onto each edge of cabinet top. You can leave the EVA buffer strip or tear it off, before gluing the top. Secure the main cabinet to the wall.



Place ALTAIR vanity top onto the cabinet, making sure vanity is seated properly.



Do not use the vanity for at least 24 hours, in order to allow the glue to cure fully.



Disassemble drawer handles inside and install on drawer panel (Please disregard if the handles are installed properly).

# Slider/Drawer Adjustment











## **Hinge/Door Adjustment**







## **Dimensions**