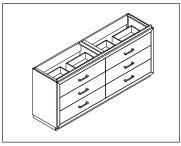

# **Main Body Parts**

Backsplash(0)

Top&Basin(1)

Main cabinet(1)

## **Cabinet Installation**

Determine location of where you would like to install your vanity.

Place vanity in the installation location. Check that vanity cabinet is level.

Apply a bead of adhesive silicone onto each edge of cabinet top. You can leave the EVA buffer strip or tear it off, before gluing the top. Secure the main cabinet to the wall.

Place ALTAIR vanity top onto the cabinet, making sure vanity is seated properly.

Do not use the vanity for at least 24 hours, in order to allow the glue to cure fully.

Disassemble drawer handles inside and install on drawer panel (Please disregard if the handles are installed properly).