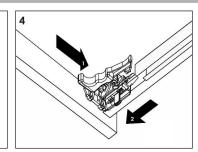

e Sealant

Damp Cloth

Shims

# **Main Body Parts**







Backsplash(0)



Top&Basin(1)



Main cabinet(1)

## **Cabinet Installation**



Determine location of where you would like to install your vanity.



Place vanity in the installation location. Check that vanity cabinet is level.



Apply a bead of adhesive silicone onto each edge of cabinet top. You can leave the EVA buffer strip or tear it off, before gluing the top. Secure the main cabinet to the wall.



Place ALTAIR vanity top onto the cabinet, making sure vanity is seated properly.



Do not use the vanity for at least 24 hours, in order to allow the glue to cure fully.



Disassemble drawer handles inside and install on drawer panel (Please disregard if the handles are installed properly).

# Slider/Drawer Adjustment











## **Hinge/Door Adjustment**







## **Dimensions**