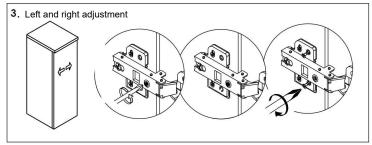

Body Parts**







Backsplash(0)



Top&Basin(1)



Main cabinet(1)

## **Cabinet Installation**



Determine location of where you would like to install your vanity.



Place vanity in the installation location. Check that vanity cabinet is level.



Apply a bead of adhesive silicone onto each edge of cabinet top. You can leave the EVA buffer strip or tear it off, before gluing the top. Secure the main cabinet to the wall.



Place ALTAIR vanity top onto the cabinet, making sure vanity is seated properly.



Do not use the vanity for at least 24 hours, in order to allow the glue to cure fully.



Disassemble drawer handles inside and install on drawer panel (Please disregard if the handles are installed properly).

# Slider/Drawer Adjustment











## **Hinge/Door Adjustment**







## **Dimensions**