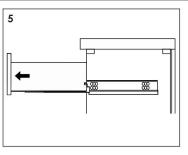

Sealant

Damp Cloth

Shims

# **Main Body Parts**







Backsplash(0)



Top&Basin(1)



Main cabinet(1)

## **Cabinet Installation**



Determine location of where you would like to install your vanity.



Place vanity in the installation location. Check that vanity cabinet is level.



Apply a bead of adhesive silicone onto each edge of cabinet top. You can leave the EVA buffer strip or tear it off, before gluing the top. Secure the main cabinet to the wall.



Place ALTAIR vanity top onto the cabinet, making sure vanity is seated properly.



Do not use the vanity for at least 24 hours, in order to allow the glue to cure fully.



Disassemble drawer handles inside and install on drawer panel (Please disregard if the handles are installed properly).

# Slider/Drawer Adjustment











## **Hinge/Door Adjustment**







## **Dimensions**