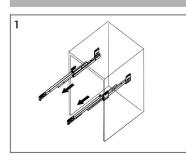

ilicone Sealant

Damp Cloth

Shims

# **Main Body Parts**







Backsplash(0)



Top&Basin(1)



Main cabinet(1)

## **Cabinet Installation**



Determine location of where you would like to install your vanity.



Place vanity in the installation location. Check that vanity cabinet is level.



Apply a bead of adhesive silicone onto each edge of cabinet top. You can leave the EVA buffer strip or tear it off, before gluing the top. Secure the main cabinet to the wall.



Place ALTAIR vanity top onto the cabinet, making sure vanity is seated properly.



Do not use the vanity for at least 24 hours, in order to allow the glue to cure fully.



Disassemble drawer handles inside and install on drawer panel (Please disregard if the handles are installed properly).

# Slider/Drawer Adjustment











## **Hinge/Door Adjustment**







## **Dimensions**