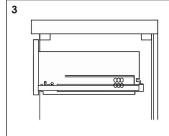

one Sealant

Damp Cloth

Shims

# **Main Body Parts**







Backsplash(0)



Top&Basin(1)



Main cabinet(1)

## **Cabinet Installation**



Determine location of where you would like to install your vanity.



Place vanity in the installation location. Check that vanity cabinet is level.



Apply a bead of adhesive silicone onto each edge of cabinet top. You can leave the EVA buffer strip or tear it off, before gluing the top. Secure the main cabinet to the wall.



Place ALTAIR vanity top onto the cabinet, making sure vanity is seated properly.



Do not use the vanity for at least 24 hours, in order to allow the glue to cure fully.



Disassemble drawer handles inside and install on drawer panel (Please disregard if the handles are installed properly).

# Slider/Drawer Adjustment











## **Hinge/Door Adjustment**







## **Dimensions**