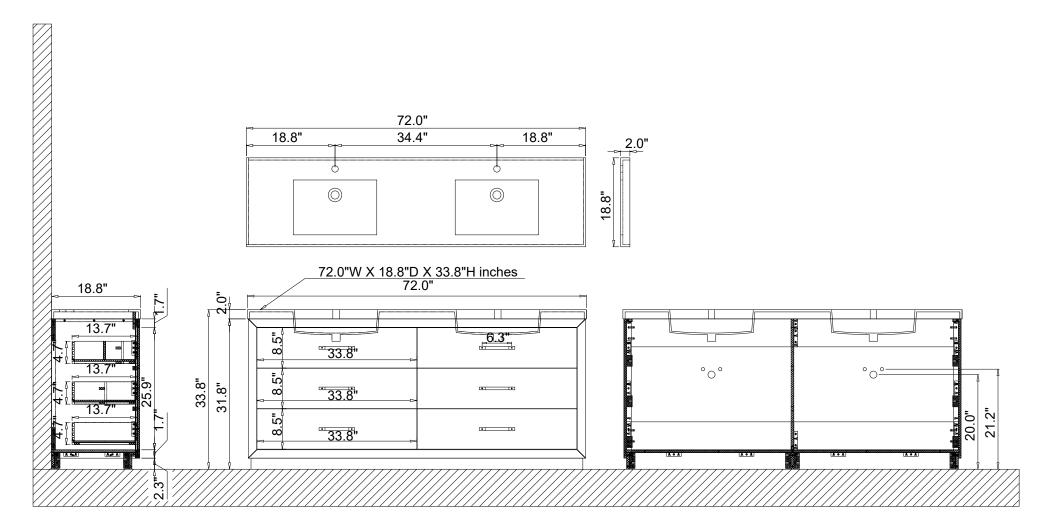

Backsplash(0)



Top&Basin(1)



Main cabinet(1)

## **Cabinet Installation**



Determine location of where you would like to install your vanity.



Place vanity in the installation location. Check that vanity cabinet is level.



Apply a bead of adhesive silicone onto each edge of cabinet top. You can leave the EVA buffer strip or tear it off, before gluing the top. Secure the main cabinet to the wall.



Place ALTAIR vanity top onto the cabinet, making sure vanity is seated properly.



Do not use the vanity for at least 24 hours, in order to allow the glue to cure fully.



Disassemble drawer handles inside and install on drawer panel (Please disregard if the handles are installed properly).

# Slider/Drawer Adjustment











## **Hinge/Door Adjustment**







## **Dimensions**