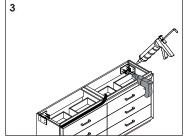

## **Cabinet Installation**

Determine location of where you would like to install your vanity.

Place vanity in the installation location. Check that vanity cabinet is level.

Apply a bead of adhesive silicone onto each edge of cabinet top. You can leave the EVA buffer strip or tear it off, before gluing the top. Secure the main cabinet to the wall.