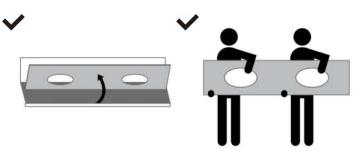

## **Crate Storage and Care**

 Keep the countertop and sink in its box until installation

Do not stack anything on top of box

Store Crate vertically in safe location

NEVER LIFT THE VANITY TOP FLAT

NEVER CARRY THE VANITY TOP FLAT