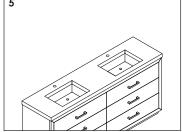

Place ALTAIR vanity top onto the cabinet, making sure vanity is seated properly.

Do not use the vanity for at least 24 hours, in order to allow the glue to cure fully.

Disassemble drawer handles inside and install on drawer panel (Please disregard if the handles are installed properly).