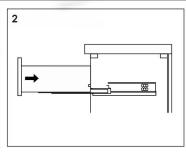

icone Sealant

Damp Cloth

Shims

# **Main Body Parts**







Backsplash(0)



Top&Basin(1)



Main cabinet(1)

## **Cabinet Installation**



Determine location of where you would like to install your vanity.



Place vanity in the installation location. Check that vanity cabinet is level.



Apply a bead of adhesive silicone onto each edge of cabinet top. You can leave the EVA buffer strip or tear it off, before gluing the top. Secure the main cabinet to the wall.



Place ALTAIR vanity top onto the cabinet, making sure vanity is seated properly.



Do not use the vanity for at least 24 hours, in order to allow the glue to cure fully.



Disassemble drawer handles inside and install on drawer panel (Please disregard if the handles are installed properly).

# Slider/Drawer Adjustment











## **Hinge/Door Adjustment**







## **Dimensions**