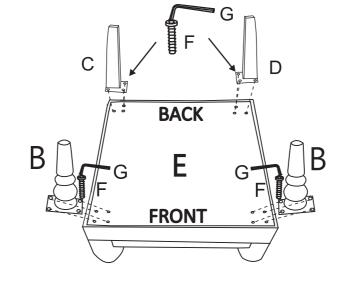

t.
- Do not clean furniture with harsh cleansers or polish. Do not use detergents, Solvents, abrasives, spray packs or leather cleaner. Use non-color mild soap with warm water clean spills(Mix 1:10 soap to water)
- Do not place furniture under direct sunlight, material will possibly fade overtime.
- Do not use on site dry Cleaning machine.
- Children should not climb or jump on the furniture.
- Do not write on furniture without a padded barrier to protect the surface.
- Not for commercial use, For residential use



Weight Limitation

# **LIST**

**PARTS** 









D\*1





### **HARDWARE** LIST

F \* 14 M6\*25mm



## **SPARE**

Be sure to check all packing material carefully for small parts, which may have come loose inside the carton during shipment.

### **ASSEMBLY INSTRUCTIONS**















STEP 3: Assembly completed