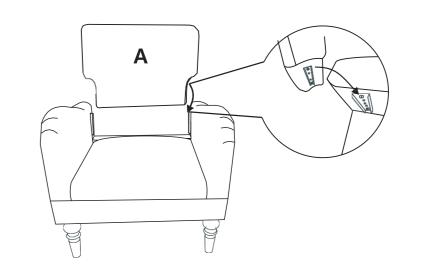

o not clean furniture with harsh cleansers or polish. Do not use detergents, Solvents, abrasives, spray packs or leather cleaner. Use non-color mild soap with warm water clean spills(Mix 1:10 soap to water)
- Do not place furniture under direct sunlight, material will possibly fade overtime.
- Do not use on site dry Cleaning machine.
- Children should not climb or jump on the furniture.
- Do not write on furniture without a padded barrier to protect the surface.
- Not for commercial use, For residential use



Weight Limitation

# **LIST**

**PARTS** 









D\*1





### **HARDWARE** LIST

F \* 14 M6\*25mm



## **SPARE**

Be sure to check all packing material carefully for small parts, which may have come loose inside the carton during shipment.

### **ASSEMBLY INSTRUCTIONS**















STEP 3: Assembly completed