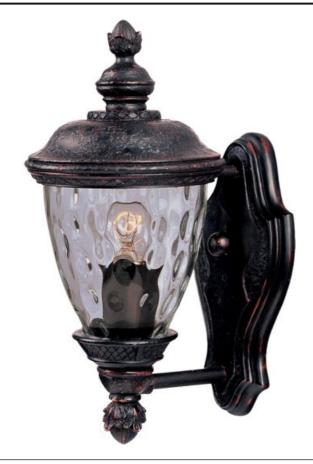

### PRODUCT DESCRIPTION

Carriage House DC is a traditional, early American style collection from Maxim Lighting International in Oriental Bronze finish with Water Glass glass.

\*height from center of outlet to the top of the fixture

#### **FINISHES OPTION**

Oriental Bronze

### **GLASS**

Water Glass WG