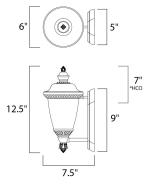

#### **MEASUREMENTS**

DIMENSION : 6" W x 12.5" H x 7.5" Ext : 5" W x 9" H x 7" HCO **BACK PLATE** 

HANGING WEIGHT : 3 lb