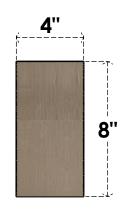

## ITEM NUMBER: CORU04X24X08DURRCPR

4"W X 24"D X 8"H SERIES 3 THIN DURHAM ROUGH CEDAR TIMBERTHANE FAUX WOOD CORBEL, PRIMED

## FRONT PROFILE