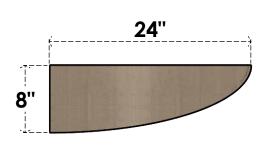

## ITEM NUMBER: CORU04X24X08DURRCPR

4"W X 24"D X 8"H SERIES 3 THIN DURHAM ROUGH CEDAR TIMBERTHANE FAUX WOOD CORBEL, PRIMED

## SIDE PROFILE