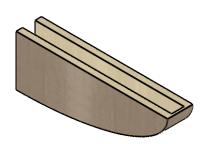

## ITEM NUMBER: CORU04X24X08DURRCPR

4"W X 24"D X 8"H SERIES 3 THIN DURHAM ROUGH CEDAR TIMBERTHANE FAUX WOOD CORBEL, PRIMED

## **ISOMETRIC**

**EKENA MILLWORK** 2300 WEST MAIN ST. CLARKSVILLE, TX 75426 TOLL FREE: 866-607-0453 WWW.EKENAMILLWORK.COM

GENERATED DATE: 01/27/2023

1. INSTALLATION TO BE COMPLETED IN ACCORDANCE WITH MANUFACTURER'S SPECIFICATIONS.