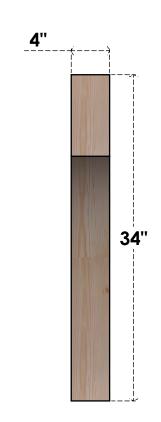

## BRC04X34X34WTL00RDF

4"W X 34"D X 34"H WESTLAKE ROUGH SAWN BRACE, DOUGLAS FIR

SIDE

## **FRONT**

**EKENA MILLWORK** 2300 WEST MAIN ST. CLARKSVILLE, TX 75426 TOLL FREE: 866-607-0453 WWW.EKENAMILLWORK.COM