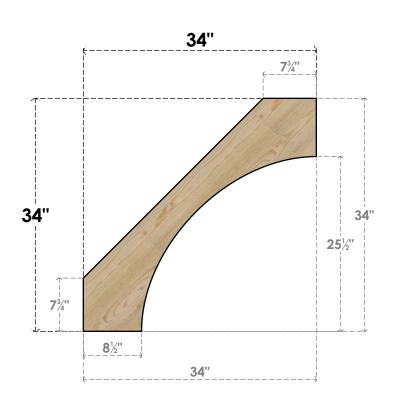

## BRC04X34X34WTL00RDF

4"W X 34"D X 34"H WESTLAKE ROUGH SAWN BRACE, DOUGLAS FIR

SIDE