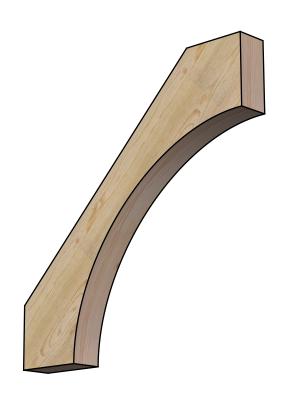

## BRC04X34X34WTL00RDF

4"W X 34"D X 34"H WESTLAKE ROUGH SAWN BRACE, DOUGLAS FIR

SIDE