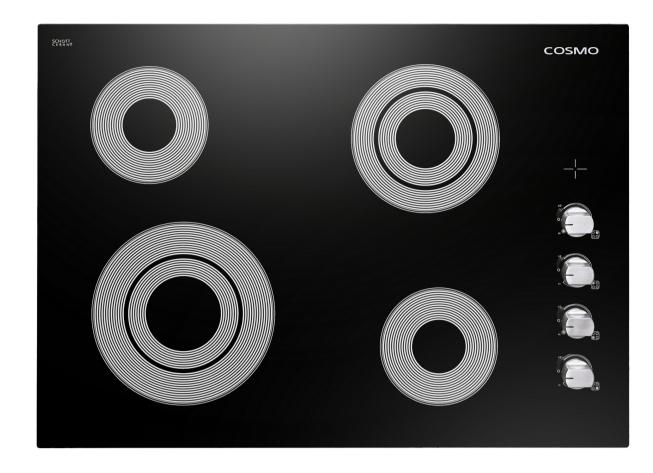

### **FEATURES**

DESIGNED FOR DROP-IN INSTALLATION

**4 SURFACE BURNERS** 

x2 DUAL ZONE BURNERS

HOT SURFACE INDICATOR LIGHT

BLACK CERAMIC GLASS SURFACE

**KNOB CONTROLS** 

Cosmo's COS-304ECC Electric Cooktop features 4 surface burners that allow you to cook from a high heat to a low simmer for the most delicate sauces, including two flexible dual zone burners to match your cookware size.

#### **SEE PAGE 2 FOR DIMENSIONS**

| Size           | 30 Inches                               |
|----------------|-----------------------------------------|
| Installation   | Drop-In                                 |
| Fuel           | Electric                                |
| Controls       | Knobs                                   |
| Material       | SCHOTT CERAN <sup>®</sup> Ceramic Glass |
| Electrical     | 240V / 60Hz                             |
| Certifications | UL Listed                               |

| Burners    | <ul> <li>Dual Zone Burner (x2)</li> <li>Single Burner (x2)</li> </ul> |
|------------|-----------------------------------------------------------------------|
| Included   | Hardware, Install Kit, Power                                          |
| Components | Cord, User Manual                                                     |