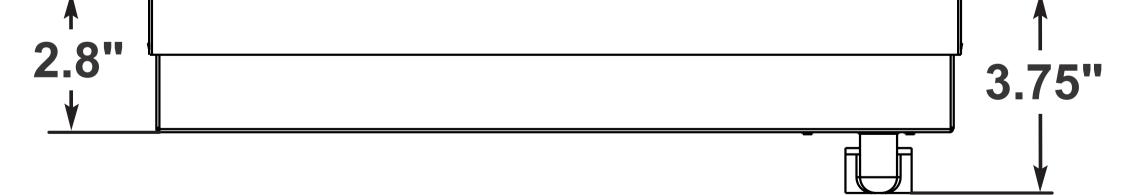

|
| Fuel           | Electric                                |
| Controls       | Knobs                                   |
| Material       | SCHOTT CERAN <sup>®</sup> Ceramic Glass |
| Electrical     | 240V / 60Hz                             |
| Certifications | UL Listed                               |

| Burners    | <ul> <li>Dual Zone Burner (x2)</li> <li>Single Burner (x2)</li> </ul> |
|------------|-----------------------------------------------------------------------|
| Included   | Hardware, Install Kit, Power                                          |
| Components | Cord, User Manual                                                     |



FOR MORE INFORMATION, PLEASE VISIT: WWW.COSMOAPPLIANCES.COM

## ELECTRIC COOKTOP

**MODEL#** COS-304ECC

### DIMENSIONS





### **SIDE VIEW**



FOR MORE INFORMATION, PLEASE VISIT: WWW.COSMOAPPLIANCES.COM