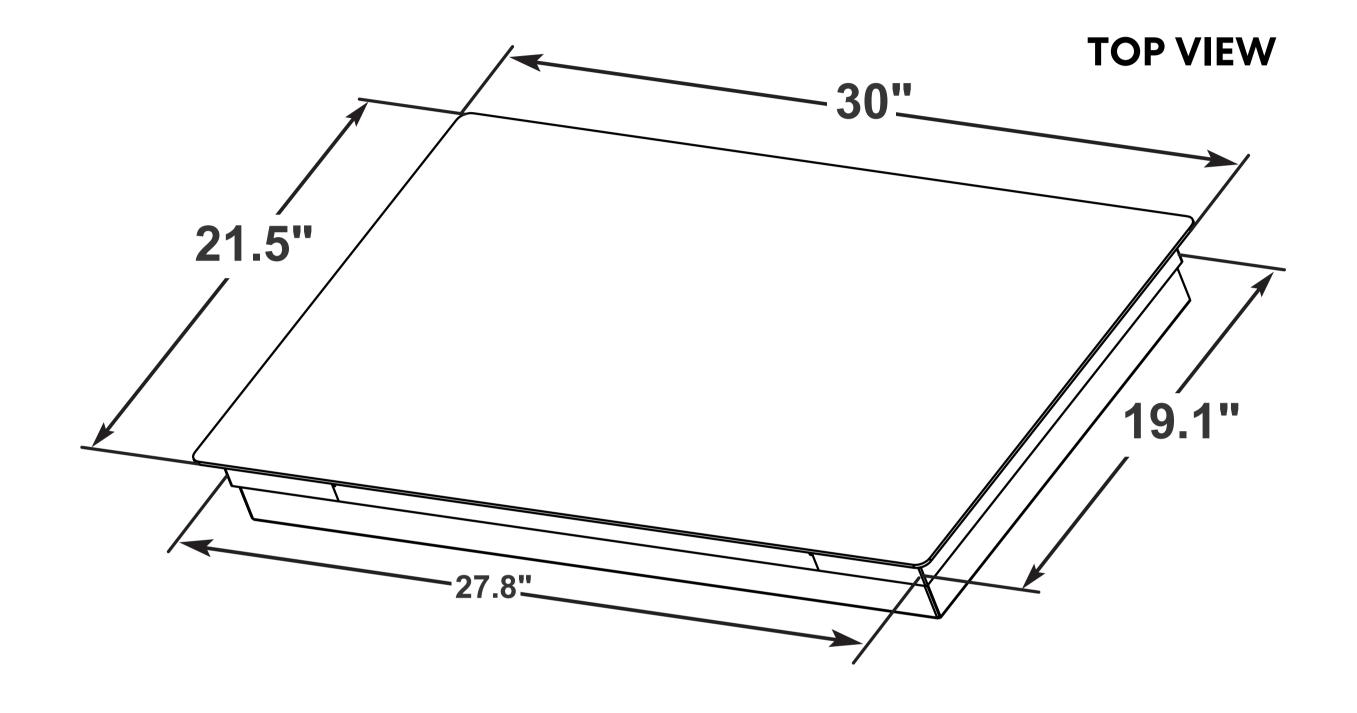

## ELECTRIC COOKTOP

**MODEL#** COS-304ECC

### DIMENSIONS

#### **SEE PAGE 2 FOR DIMENSIONS**

| Size           | 30 Inches                               |
|----------------|-----------------------------------------|
| Installation   | Drop-In                                 |
| Fuel           | Electric                                |
| Controls       | Knobs                                   |
| Material       | SCHOTT CERAN <sup>®</sup> Ceramic Glass |
| Electrical     | 240V / 60Hz                             |
| Certifications | UL Listed                               |