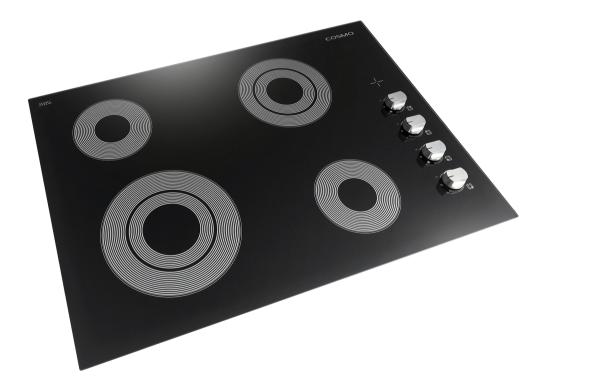

### **FEATURES**

DESIGNED FOR DROP-IN INSTALLATION

**4 SURFACE BURNERS** 

x2 DUAL ZONE BURNERS

HOT SURFACE INDICATOR LIGHT

BLACK CERAMIC GLASS SURFACE

**KNOB CONTROLS** 

Cosmo's COS-304ECC Electric Cooktop features 4 surface burners that allow you to cook from a high heat to a low simmer for the most delicate sauces, including two flexible dual zone burners to match your cookware size.

#### **SEE PAGE 2 FOR DIMENSIONS**

| Size           | 30 Inches                               |
|----------------|-----------------------------------------|
| Installation   | Drop-In                                 |
| Fuel           | Electric                                |
| Controls       | Knobs                                   |
| Material       | SCHOTT CERAN <sup>®</sup> Ceramic Glass |
| Electrical     | 240V / 60Hz                             |
| Certifications | UL Listed                               |

| Burners    | <ul> <li>Dual Zone Burner (x2)</li> <li>Single Burner (x2)</li> </ul> |
|------------|-----------------------------------------------------------------------|
| Included   | Hardware, Install Kit, Power                                          |
| Components | Cord, User Manual                                                     |